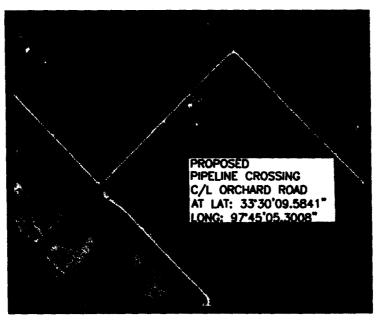

> All Voted For **Motion Carried**

#13-260-DISCUSS AND CONSIDER REQUEST OF PIONEER NATURAL RESOURCES USA INC. TO APPROVE ROAD CROSSINGS ON DOG KENNEL ROAD, ORCHARD ROAD AND SMYRNA ROAD IN PCT # 2.

Motion by Commissioner Gamblin and seconded by Commissioner Murphey to allow Pioneer to cross Dog Kennel Road in Pct. #2 Orchard & Smyara RD.