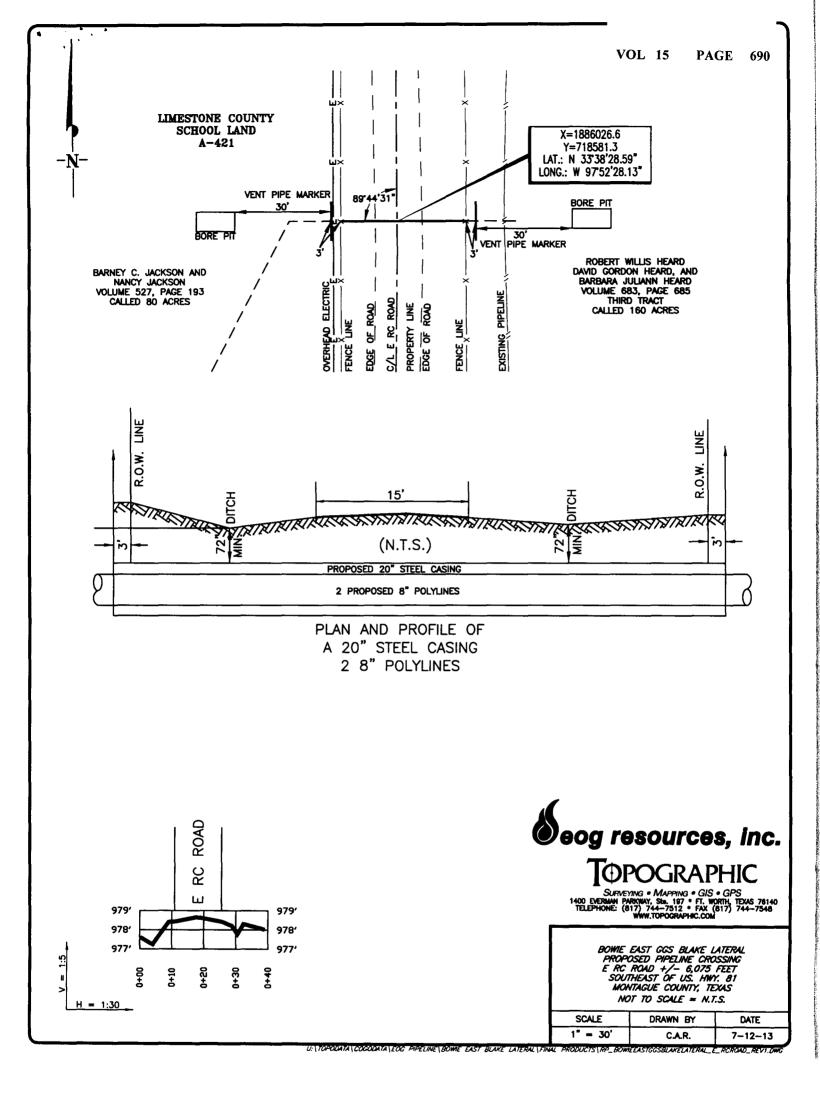

> All Voted For **Motion Carried**

#13-263-DISCUSS AND CONSIDER REQUEST OF EOG RESOURCES, INC. TO APPROVE ROAD CROSSING ON EAST RC ROAD IN PCT # 2

Motion by Commissioner Gamblin and seconded by Commissioner Murphey to allow EOG to cross East RC Road in Pct # 2.