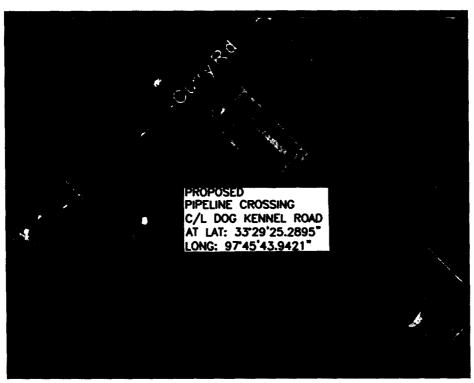

> All Voted For **Motion Carried**

#13-260-DISCUSS AND CONSIDER REQUEST OF PIONEER NATURAL RESOURCES USA INC. TO APPROVE ROAD CROSSINGS ON DOG KENNEL ROAD, ORCHARD ROAD AND SMYRNA ROAD IN PCT # 2.

Motion by Commissioner Gamblin and seconded by Commissioner Murphey to allow Pioneer to cross Dog Kennel Road in Pct. #2 Orchard & Smyara RD.