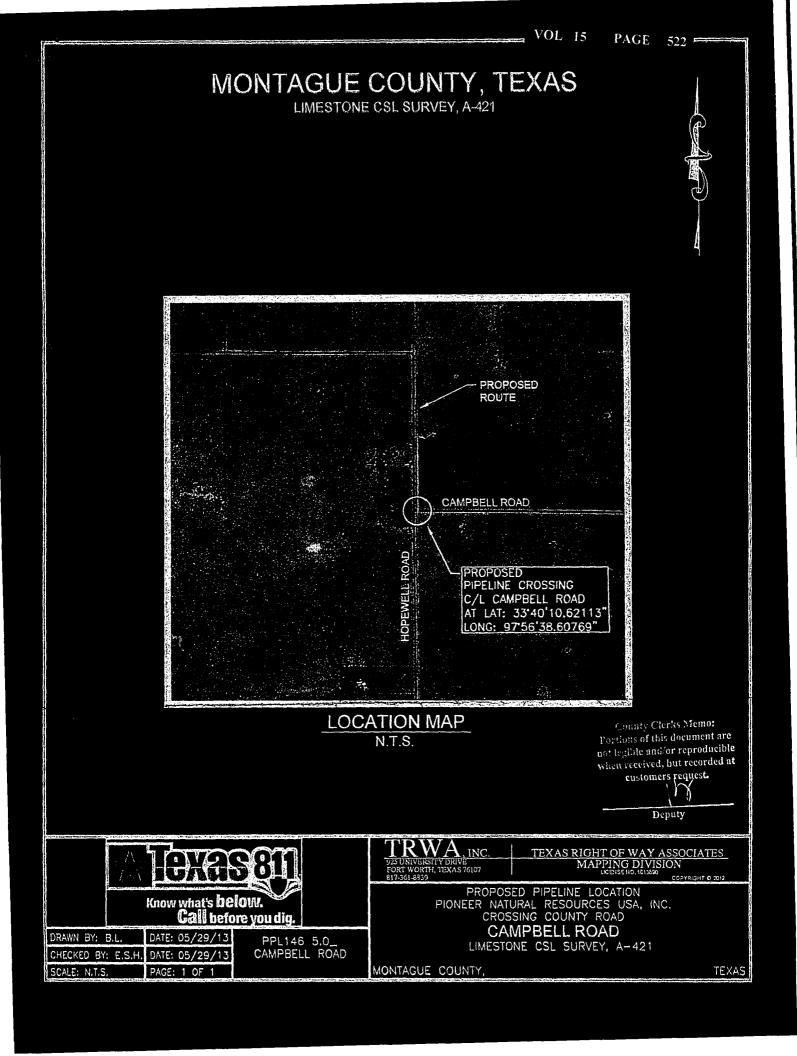

> All Voted For Motion Carried

#13-210-DISCUSS AND CONSIDER REQUEST OF PIONEER NATURAL RESOURCES USA, INC. TO APPROVE A ROAD ON CAMPBELL ROAD IN PCT # 3

Motion by Commissioner Gamblin and seconded by Commissioner Langford to allow Pioneer Natural Resources Inc. to cross Campbell Road in Pct # 3.