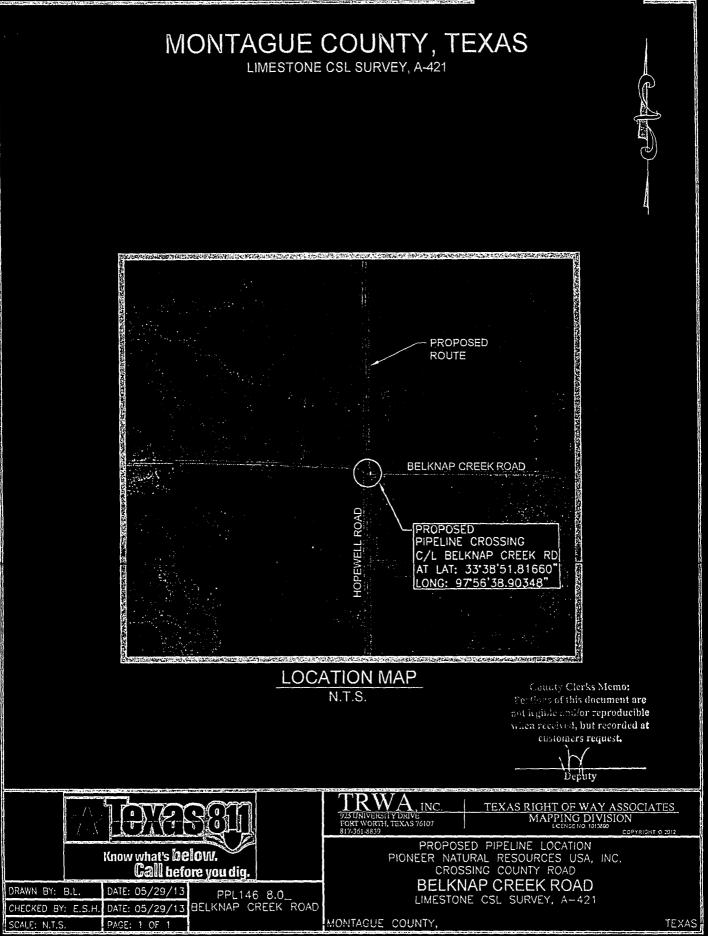

> All Voted For Motion Carried

#13-209-DISCUSS AND CONSIDER REQUEST OF PIONEER NATURAL RESOURCES USA, INC. TO APPROVE A ROAD CROSSING ON BELKNAP CREEK ROAD IN PCT # 2

Motion by Commissioner Gamblin and seconded by Commissioner Langford to allow Pioneer Natural Resources to cross Belknap Creek Road in Pct. # 2.