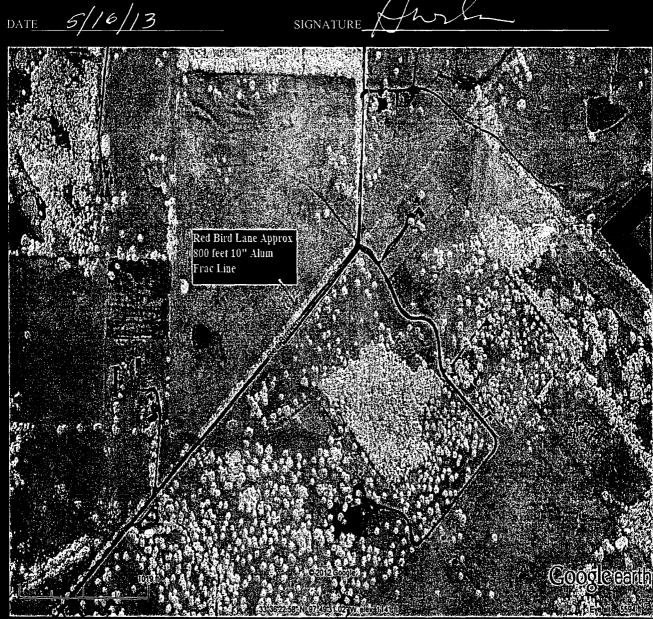

Motion Carried

#13-195-DISCUSS AND CONSIDER REQUEST OF EOG RESOURCES, INC. TO APPROVE TEMPORARY FRAC LINES ON RED BIRD LAND IN PCT # 2

Motion by Commissioner Gamblin and seconded by Commissioner Murphey to allow EOG to lay temporary frac lines on Red Bird Land in Pct. # 2.