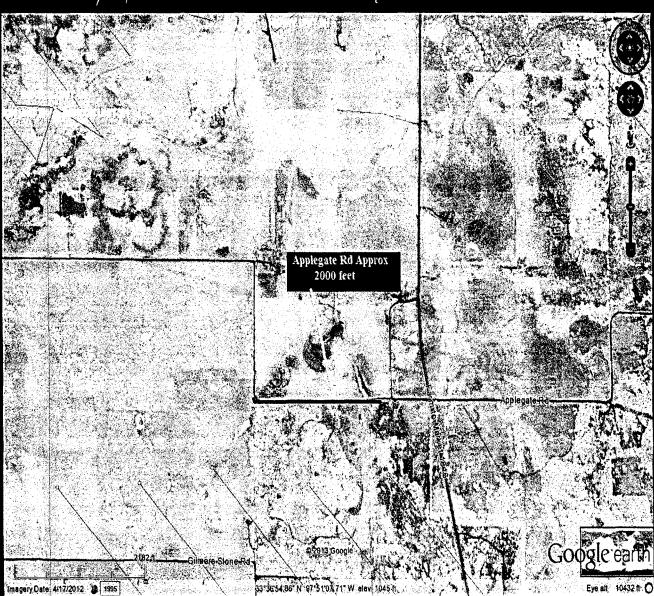

All Voted For

Motion Carried

#13-060-DISCUSS AND CONSIDER REQUEST OF EOG RESOURCES, INC. TO APPROVE TEMPORARY FRAC LINES ON APPLEGATE ROAD, ORCHARD ROAD AND BATES ROAD, PCT # 2

Motion by Commissioner Gamblin and seconded by Commissioner Murphey to allow EOG to lay temporary frac lines on Applegate, Orchard and Bates Road, Pct # 2.

All Voted For

Motion Carried

#13-061-DISCUSS AND CONSIDER REQUEST OF EOG RESOURCES, INC., TO APPROVE A TEMPORARY ROAD CROSSING ON HEARD ROAD IN PCT # 3

Motion by Commissioner Murphey and seconded by Commissioner Gamblin to allow EOG to cross Heard Road in Pct. #3.