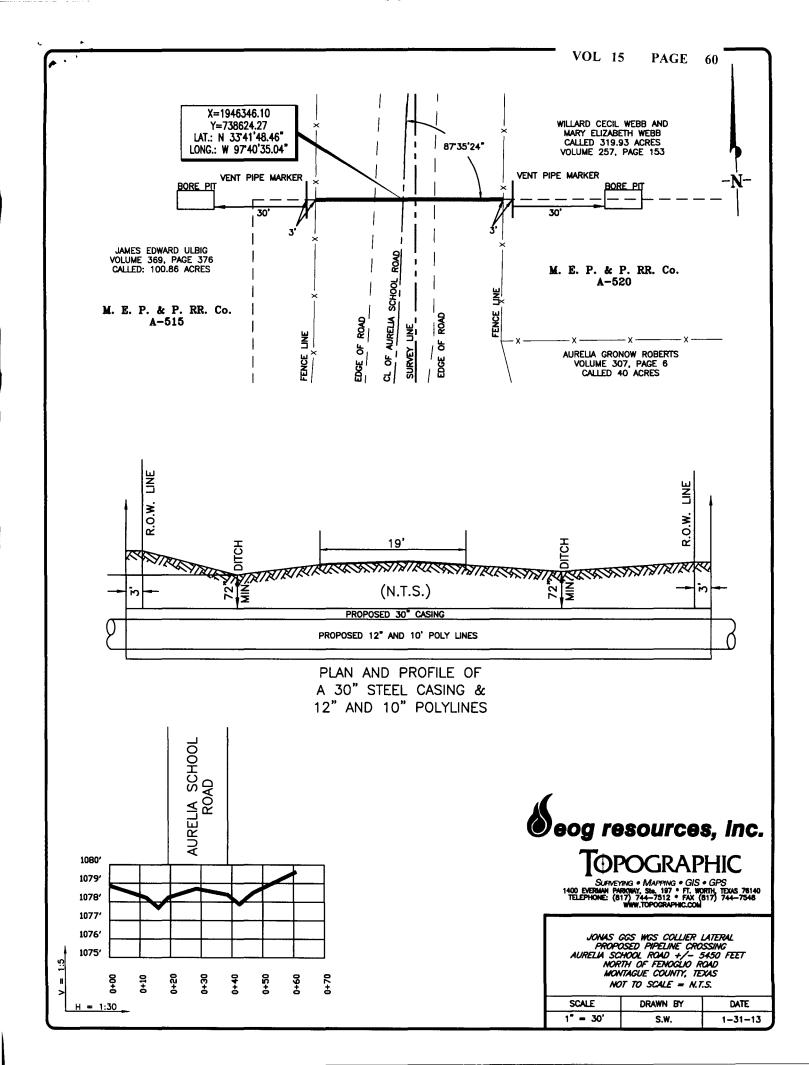

All Voted For

Motion Carried

#13-62-DISCUSS AND CONSIDER REQUEST OF EOG RESOURCES, INC., TO APPROVE ROAD CROSSINGS ON FENOGLIO ROAD AND AURELIA SCHOOL ROAD IN PCT # 4

Motion by Commissioner Langford and seconded by Commissioner Murphey to allow EOG to cross Fenoglio and Aurelia School Roads in Pct #3.