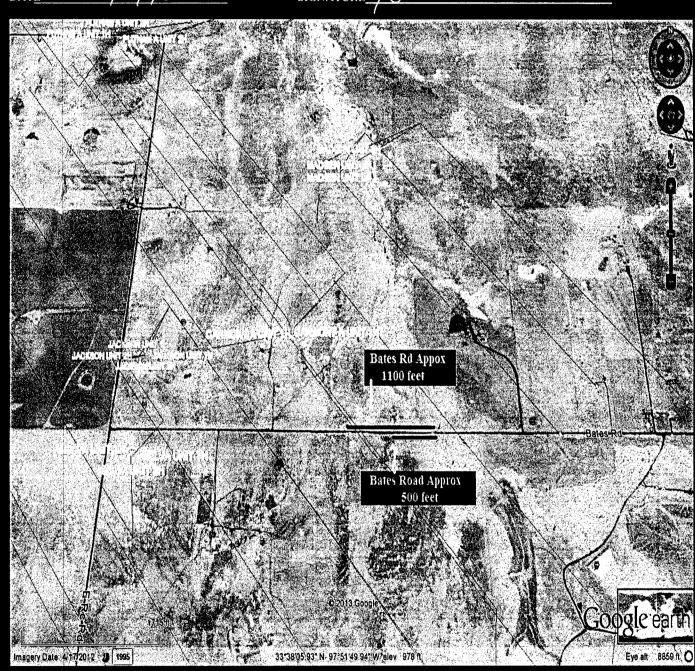

All Voted For

Motion Carried

#13-060-DISCUSS AND CONSIDER REQUEST OF EOG RESOURCES, INC. TO APPROVE TEMPORARY FRAC LINES ON APPLEGATE ROAD, ORCHARD ROAD AND BATES ROAD, PCT # 2

Motion by Commissioner Gamblin and seconded by Commissioner Murphey to allow EOG to lay temporary frac lines on Applegate, Orchard and Bates Road, Pct # 2.