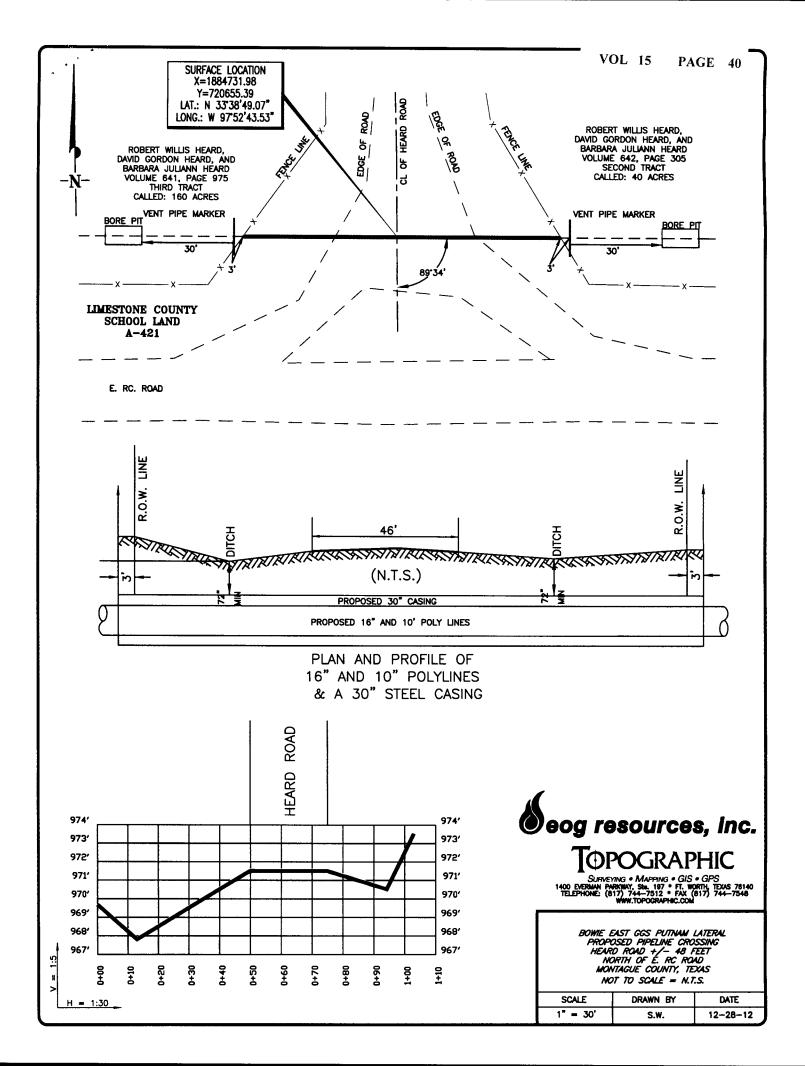

All Voted For

Motion Carried

#13-059-DISCUSS AND CONSIDER REQUEST OF EOG RESOURCES INC., TO APPROVE A ROAD CROSSING ON HEARD ROAD, PCT #3

Motion by Commissioner Murphey and seconded by Commissioner Gamblin to allow EOG to cross Heard Road in Pct. #3.

All Voted For

Motion Carried

#13-060-DISCUSS AND CONSIDER REQUEST OF EOG RESOURCES, INC. TO APPROVE TEMPORARY FRAC LINES ON APPLEGATE ROAD, ORCHARD ROAD AND BATES ROAD, PCT # 2

Motion by Commissioner Gamblin and seconded by Commissioner Murphey to allow EOG to lay temporary frac lines on Applegate, Orchard and Bates Road, Pct # 2.