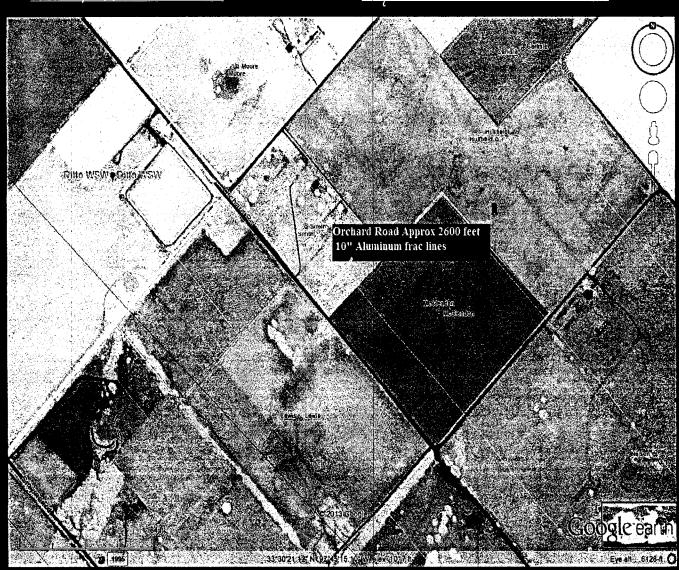

All Voted For

Motion Carried

#13-060-DISCUSS AND CONSIDER REQUEST OF EOG RESOURCES, INC. TO APPROVE TEMPORARY FRAC LINES ON APPLEGATE ROAD, ORCHARD ROAD AND BATES ROAD, PCT # 2

Motion by Commissioner Gamblin and seconded by Commissioner Murphey to allow EOG to lay temporary frac lines on Applegate, Orchard and Bates Road, Pct # 2.

All Voted For

Motion Carried

#13-061-DISCUSS AND CONSIDER REQUEST OF EOG RESOURCES, INC., TO APPROVE A TEMPORARY ROAD CROSSING ON HEARD ROAD IN PCT # 3

Motion by Commissioner Murphey and seconded by Commissioner Gamblin to allow EOG to cross Heard Road in Pct. #3.