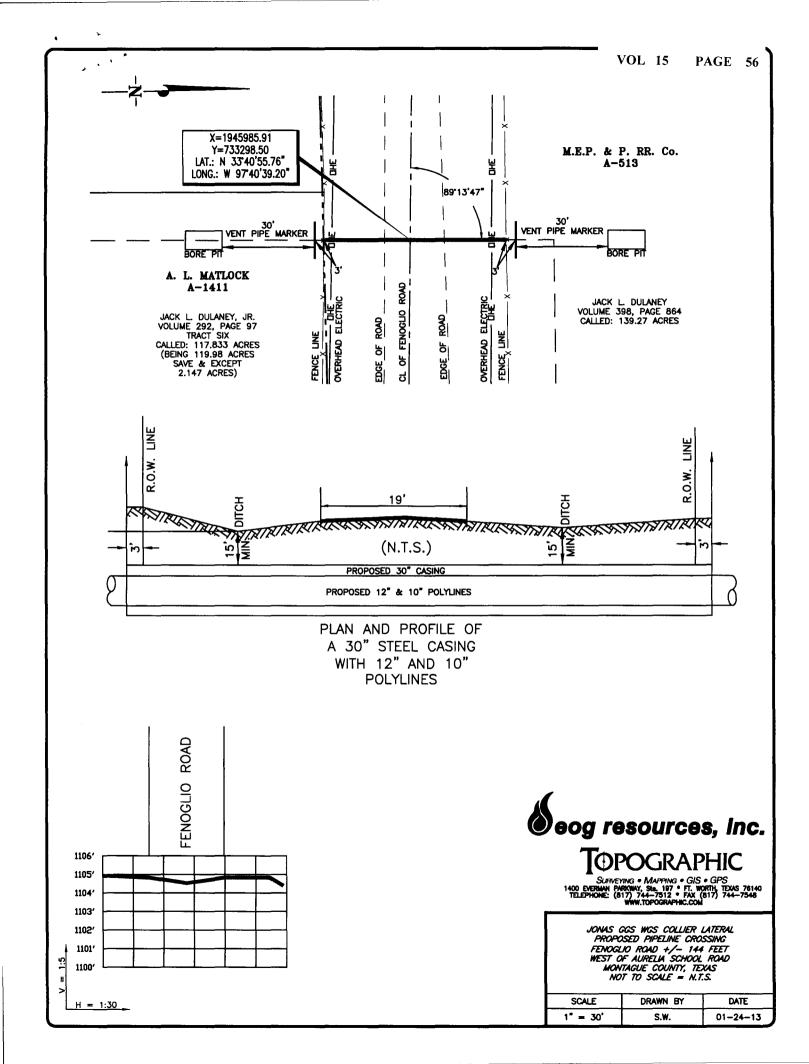

All Voted For

Motion Carried

#13-62-DISCUSS AND CONSIDER REQUEST OF EOG RESOURCES, INC., TO APPROVE ROAD CROSSINGS ON FENOGLIO ROAD AND AURELIA SCHOOL ROAD IN PCT # 4

Motion by Commissioner Langford and seconded by Commissioner Murphey to allow EOG to cross Fenoglio and Aurelia School Roads in Pct #3.