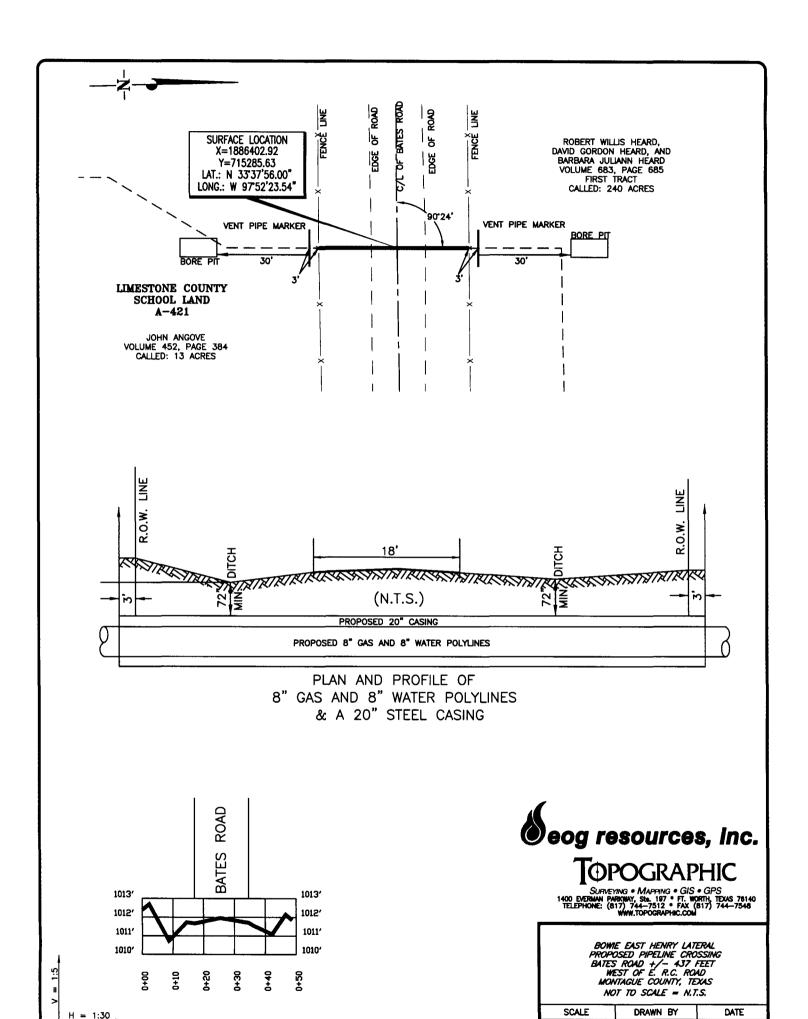

All Voted For

Motion Carried

#13-017-DISCUSS AND CONSIDER REQUEST OF EOG RESOURCES INC., TO APPROVE A ROAD CROSSING ON BATES ROAD, PCT # 1

Motion by Commissioner Conway and seconded by Commissioner Gamblin to allow EOG to cross Bates Road in Pct. #1.