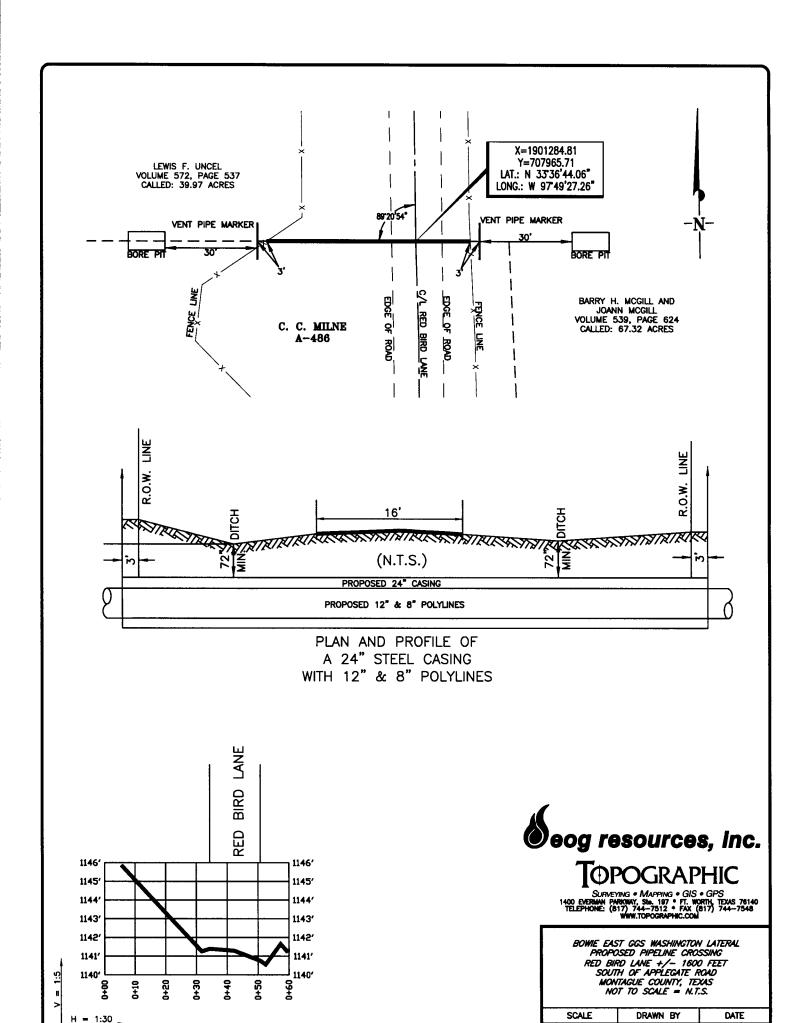

All Voted For

Motion Carried

#12-450-DISCUSS AND CONSIDER REQUEST OF EOG RESOURCES INC. TO APPROVE A ROAD CROSSING ON RED BIRD LANE, PCT # 2

Motion by Commissioner Gamblin and seconded by Commissioner Lewis to allow EOG to cross Red Bird Lane in Pct. # 2.