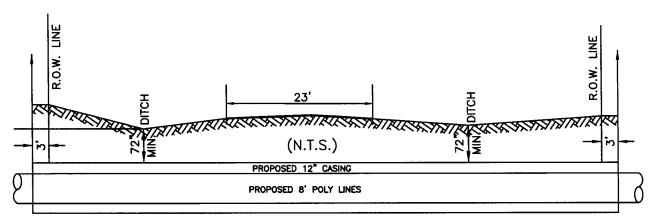

All Voted For

Motion Carried

#12-451-DISCUSS AND CONSIDER REQUEST OF EOG RESOURCES INC. TO APPROVE TWO ROAD CROSSINGS ON EAST ALAMO ROAD AND TWO ROAD CROSSINGS ON DRY VALLEY ROAD IN PCT # 1

Motion by Commissioner Kernek and seconded by Commissioner Langford to allow EOG to cross two times on East Alamo Road in Pct #1.