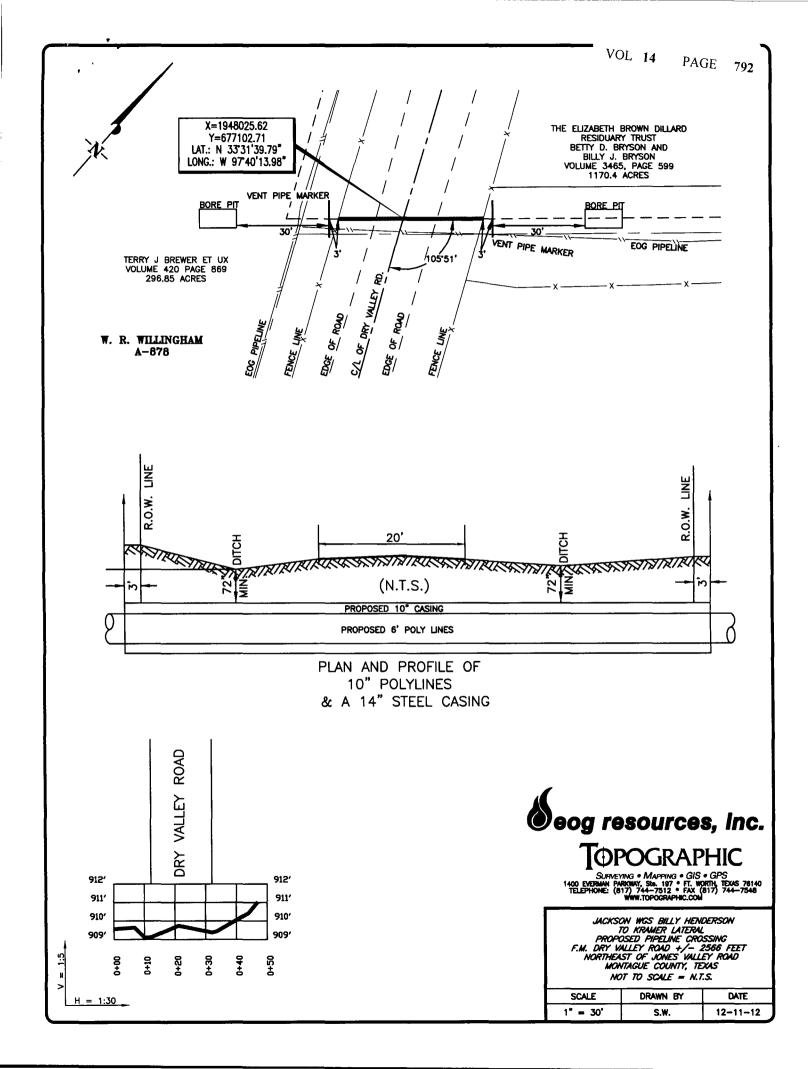

All Voted For

Motion Carried

#12-451-DISCUSS AND CONSIDER REQUEST OF EOG RESOURCES INC. TO APPROVE TWO ROAD CROSSINGS ON EAST ALAMO ROAD AND TWO ROAD CROSSINGS ON DRY VALLEY ROAD IN PCT # 1

Motion by Commissioner Kernek and seconded by Commissioner Langford to allow EOG to cross two times on East Alamo Road in Pct #1.