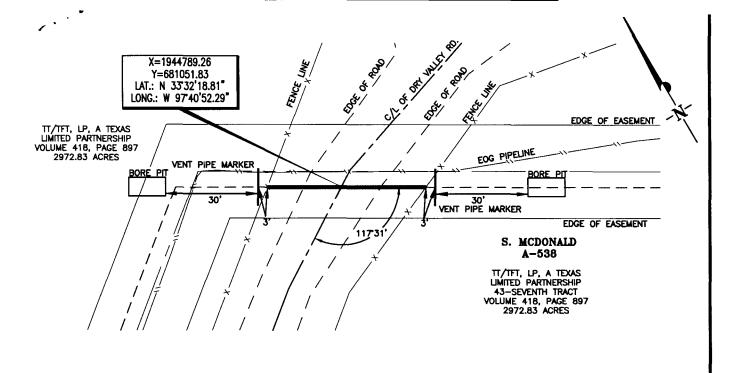

All Voted For

Motion Carried

#12-451-DISCUSS AND CONSIDER REQUEST OF EOG RESOURCES INC. TO APPROVE TWO ROAD CROSSINGS ON EAST ALAMO ROAD AND TWO ROAD CROSSINGS ON DRY VALLEY ROAD IN PCT # 1

Motion by Commissioner Kernek and seconded by Commissioner Langford to allow EOG to cross two times on East Alamo Road in Pct #1.