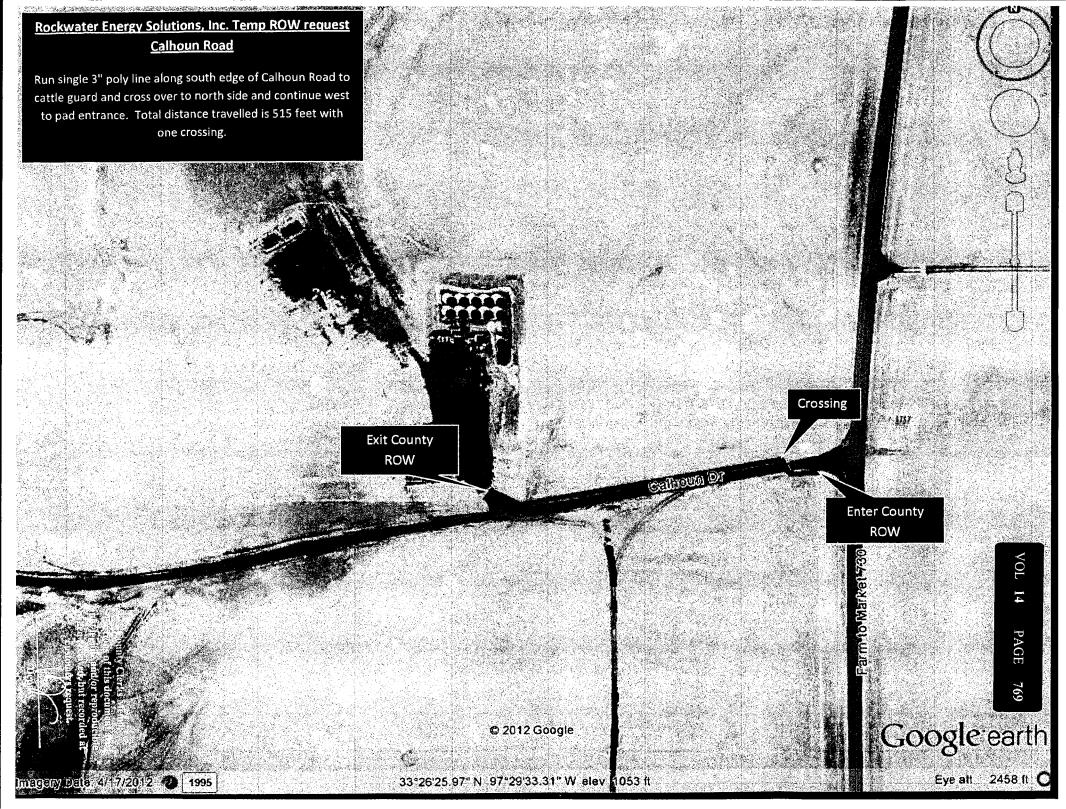

County Clerk

All Voted For

Motion Tabled

#12-447-DISCUSS AND CONSIDER REQUEST OF ROCKWATER ENERGY SOLUTIONS TO APPROVE A TEMPORARY ROAD CROSSING AND A TEMPORARY POLY LINE ON CALHOUN ROAD IN PCT. #1

Motion by Commissioner Kernek and seconded by Commissioner Langford to allow Rockwater Energy Solutions to cross Calhoun Road in Pct. # 1 with temporary poly line.