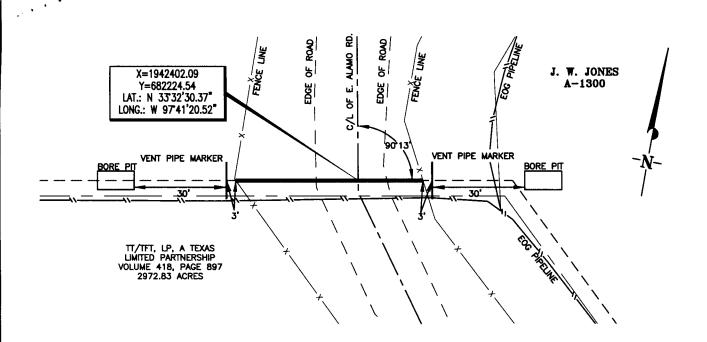

All Voted For

Motion Carried

#12-451-DISCUSS AND CONSIDER REQUEST OF EOG RESOURCES INC. TO APPROVE TWO ROAD CROSSINGS ON EAST ALAMO ROAD AND TWO ROAD CROSSINGS ON DRY VALLEY ROAD IN PCT # 1

Motion by Commissioner Kernek and seconded by Commissioner Langford to allow EOG to cross two times on East Alamo Road in Pct #1.