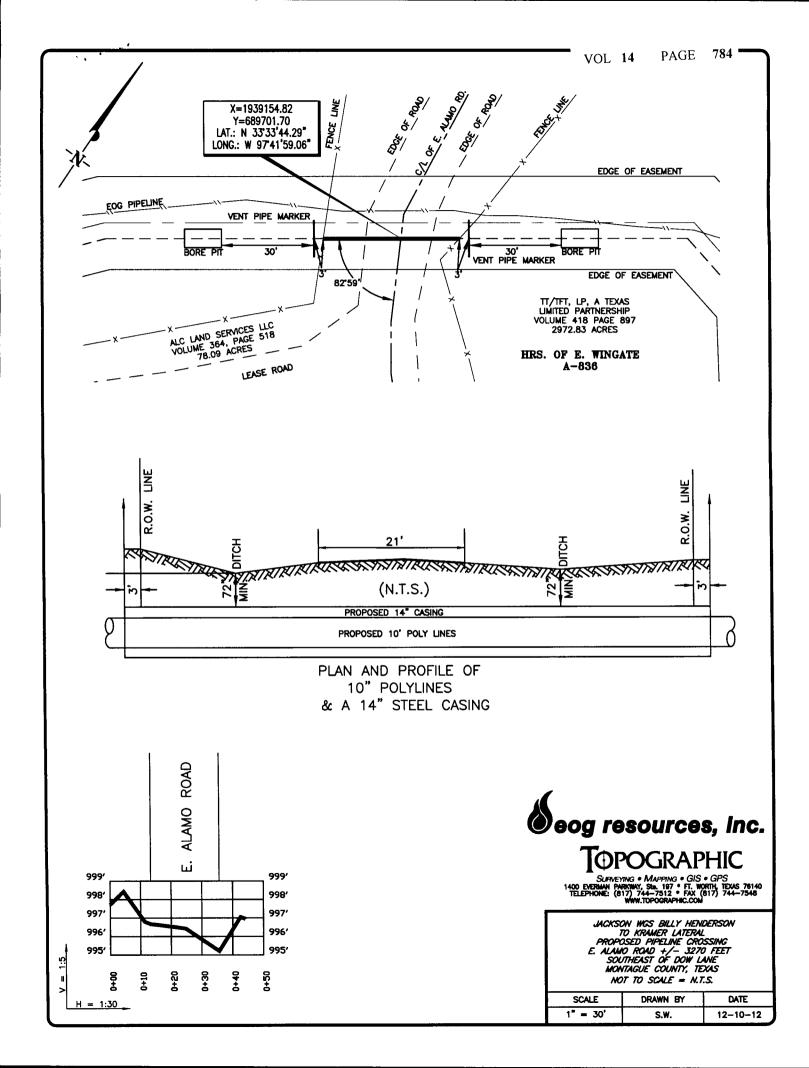

All Voted For

Motion Carried

#12-451-DISCUSS AND CONSIDER REQUEST OF EOG RESOURCES INC. TO APPROVE TWO ROAD CROSSINGS ON EAST ALAMO ROAD AND TWO ROAD CROSSINGS ON DRY VALLEY ROAD IN PCT # 1

Motion by Commissioner Kernek and seconded by Commissioner Langford to allow EOG to cross two times on East Alamo Road in Pct #1.