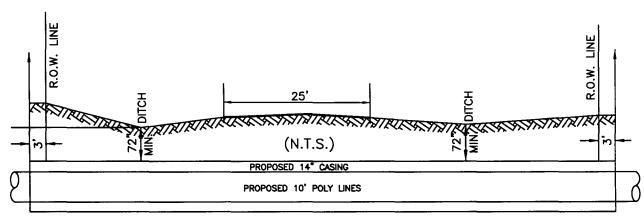

All Voted For

Motion Carried

#12-451-DISCUSS AND CONSIDER REQUEST OF EOG RESOURCES INC. TO APPROVE TWO ROAD CROSSINGS ON EAST ALAMO ROAD AND TWO ROAD CROSSINGS ON DRY VALLEY ROAD IN PCT # 1

Motion by Commissioner Kernek and seconded by Commissioner Langford to allow EOG to cross two times on East Alamo Road in Pct #1.