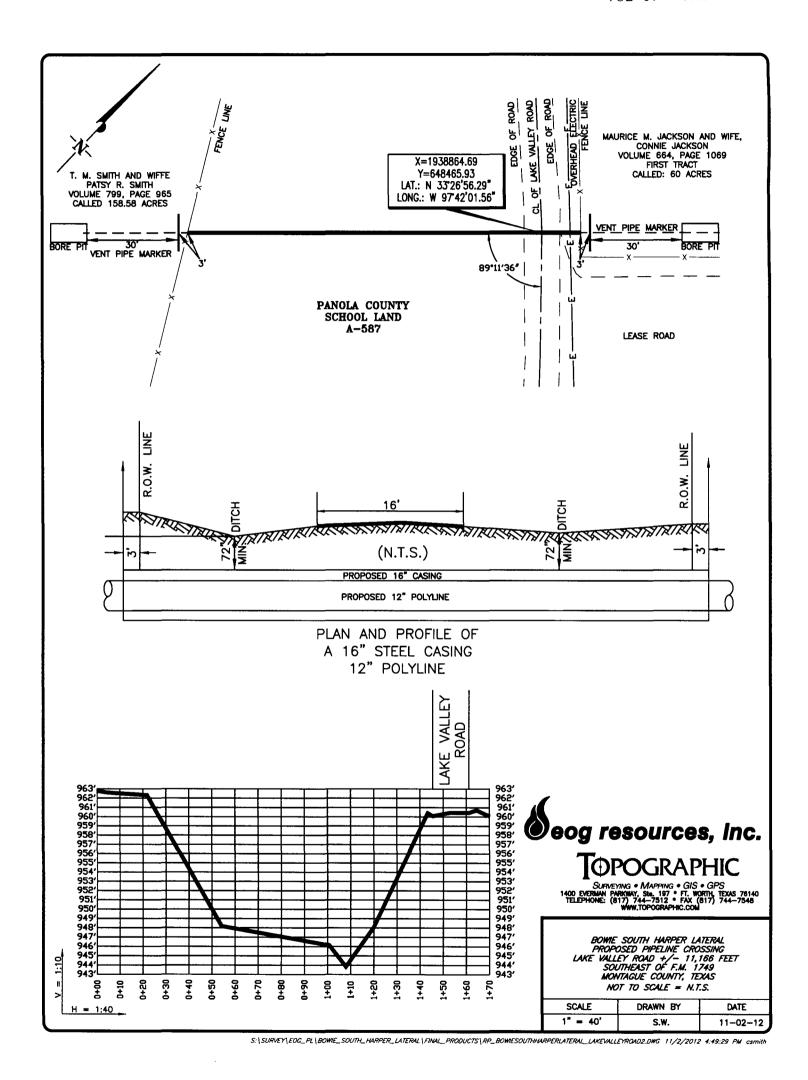

All Voted For

Motion Carried

#12-423-DISCUSS AND CONSIDER REQUEST OF EOG RESOURCES INC., TO APPROVE A ROAD CROSSING ON DENVER ROAD, SMYRNA ROAD AND TWO ON LAKE VALLEY ROAD IN PCT # 1

Motion by Commissioner Kernek and seconded by Commissioner Langford to allow EOG to cross Denver, Smyrna and Lake Valley Roads in Pct # 1.