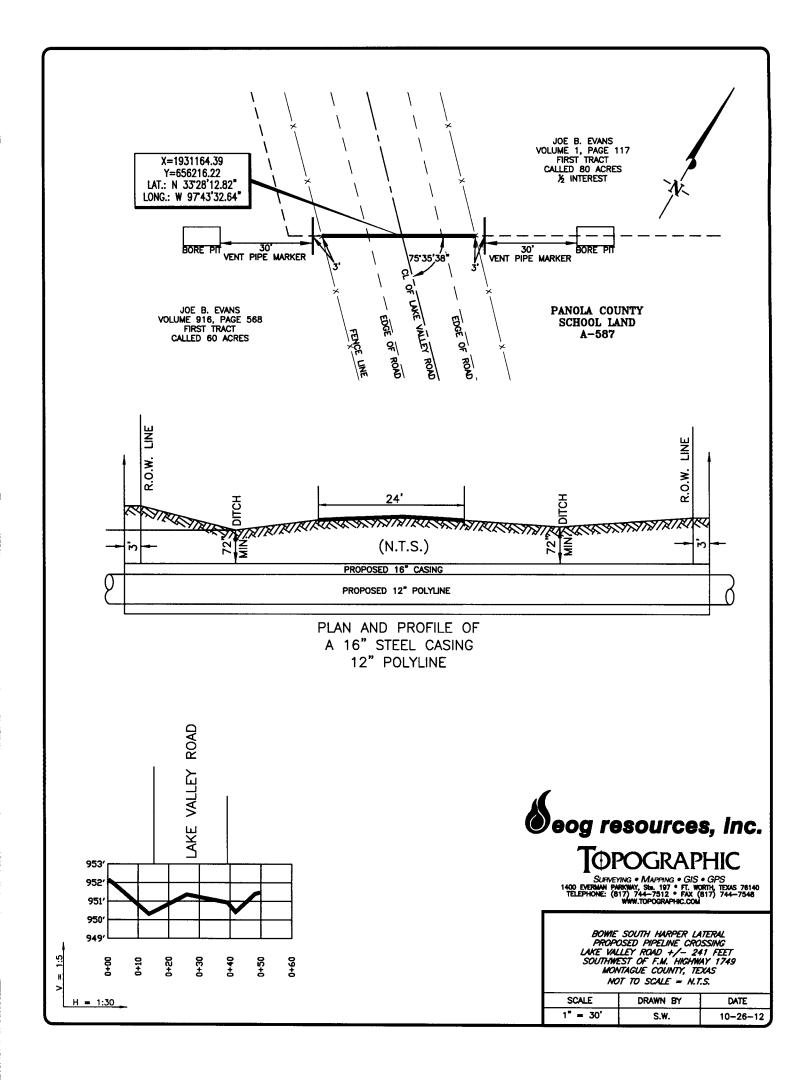

All Voted For

Motion Carried

#12-423-DISCUSS AND CONSIDER REQUEST OF EOG RESOURCES INC., TO APPROVE A ROAD CROSSING ON DENVER ROAD, SMYRNA ROAD AND TWO ON LAKE VALLEY ROAD IN PCT # 1

Motion by Commissioner Kernek and seconded by Commissioner Langford to allow EOG to cross Denver, Smyrna and Lake Valley Roads in Pct # 1.