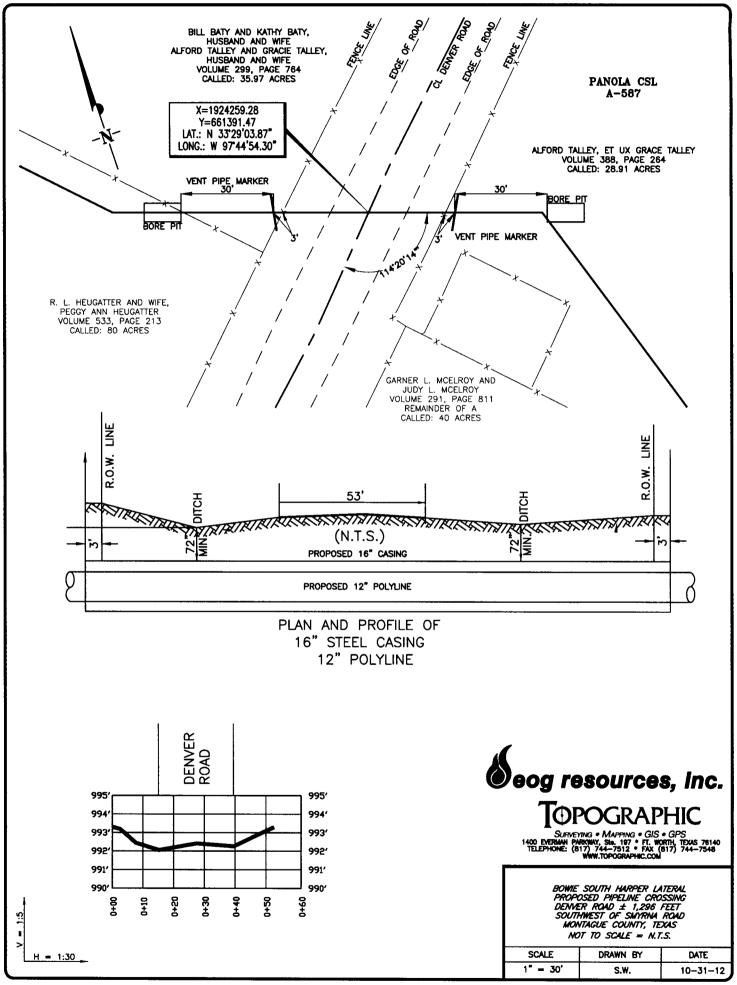

All Voted For

Motion Carried

#12-423-DISCUSS AND CONSIDER REQUEST OF EOG RESOURCES INC., TO APPROVE A ROAD CROSSING ON DENVER ROAD, SMYRNA ROAD AND TWO ON LAKE VALLEY ROAD IN PCT # 1

Motion by Commissioner Kernek and seconded by Commissioner Langford to allow EOG to cross Denver, Smyrna and Lake Valley Roads in Pct # 1.