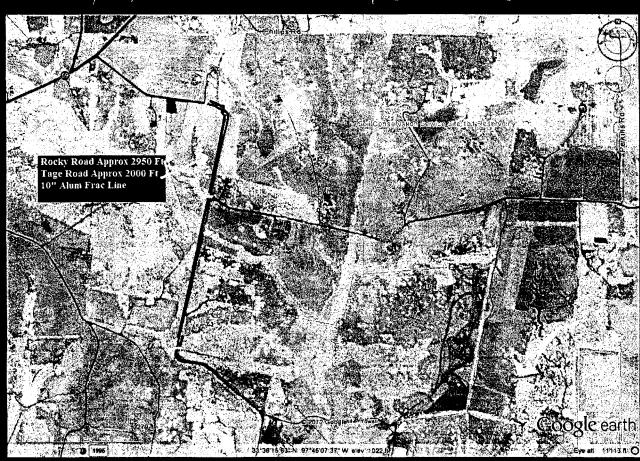

All Voted For

Motion Carried

#12-425-DISCUSS AND CONSIDER REQUEST OF EOG RESOURCES, INC. TO APPROVE A TEMPORARY FRAC LINE ON ROCKY ROAD AND TAGE ROAD IN PCT #2

Motion by Commissioner Gamblin and seconded by Commissioner Lewis to allow EOG lay a temporary frac line on Rocky and Tage Road in Pct. # 2.