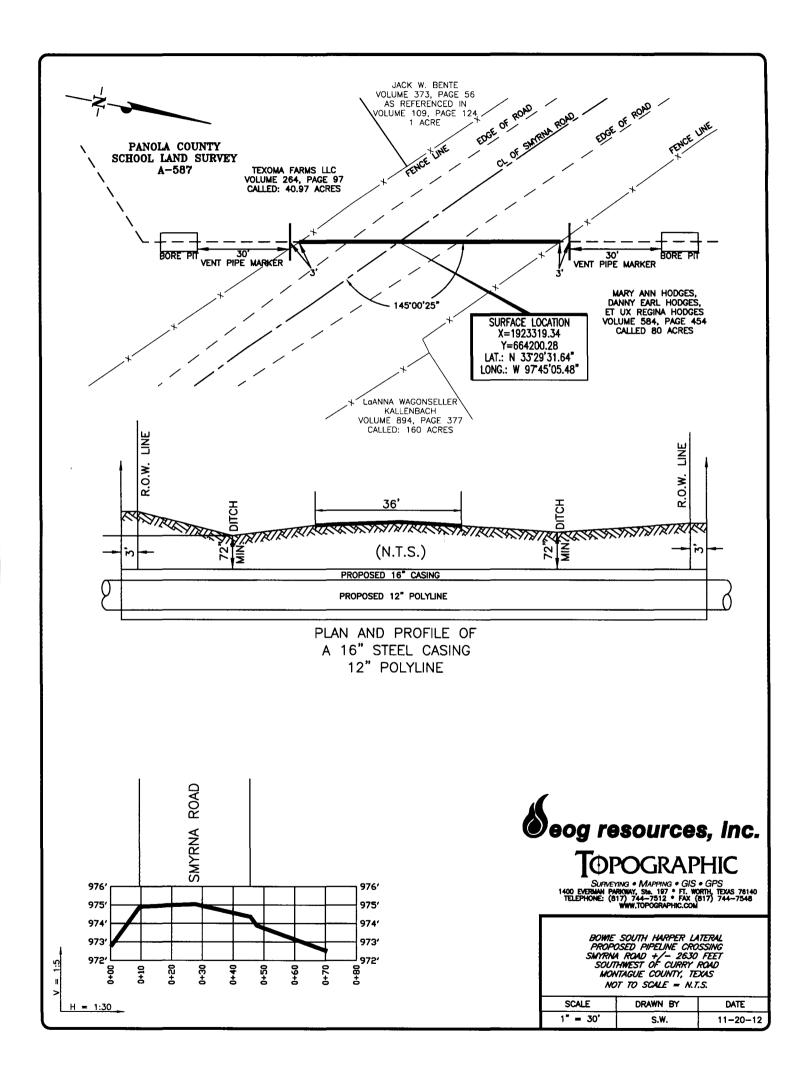

All Voted For

Motion Carried

#12-423-DISCUSS AND CONSIDER REQUEST OF EOG RESOURCES INC., TO APPROVE A ROAD CROSSING ON DENVER ROAD, SMYRNA ROAD AND TWO ON LAKE VALLEY ROAD IN PCT # 1

Motion by Commissioner Kernek and seconded by Commissioner Langford to allow EOG to cross Denver, Smyrna and Lake Valley Roads in Pct # 1.