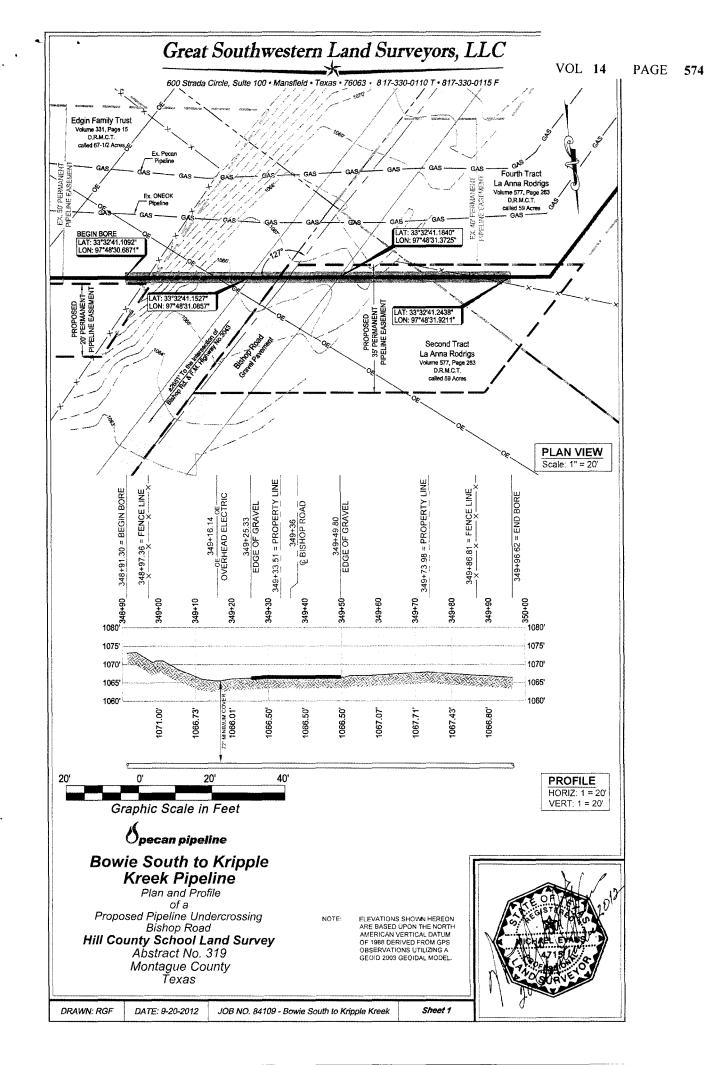

All Voted For

Motion Carried

#12-390-DISCUSS AND CONSIDER REQUEST OF PECAN PIPELINE COMPANY TO APPROVE ROAD CROSSINGS ON MILLER ROAD, BISHOP ROAD, BRIAR CREEK ROAD, RICHEY ROAD, AND ORCHARD ROAD, PCT # 2

Motion by Commissioner Gamblin and seconded by Commissioner Langford to allow Pecan Pipeline to cross Miller, Bishop, Briar Creek, Richey and Orchard Roads in Pct. # 2.

All Voted For

Motion Carried

#12-391-DISCUSS AND CONSIDER REQUEST OF EOG RESOURCES INC. TO APPROVE TEMPORARY ROAD CROSSING ON ROCKY ROAD, PCT # 2