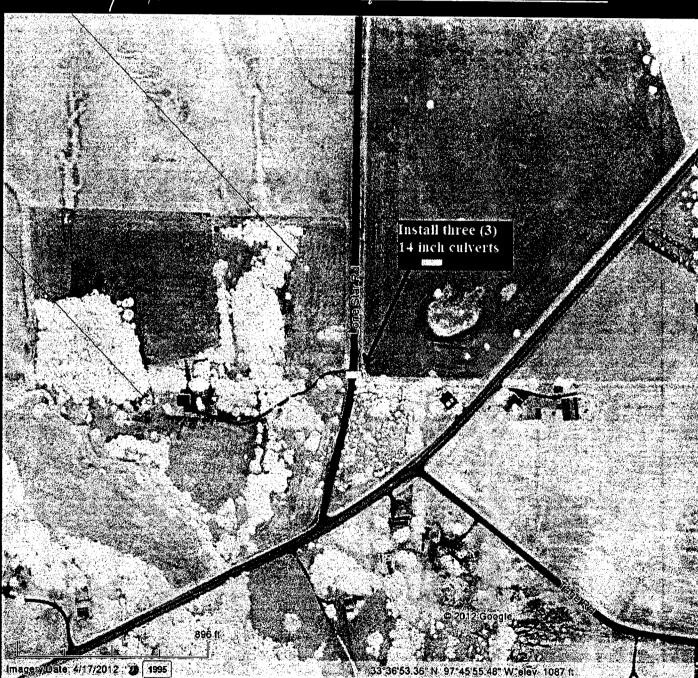

All Voted For

Motion Carried

#12-390-DISCUSS AND CONSIDER REQUEST OF PECAN PIPELINE COMPANY TO APPROVE ROAD CROSSINGS ON MILLER ROAD, BISHOP ROAD, BRIAR CREEK ROAD, RICHEY ROAD, AND ORCHARD ROAD, PCT # 2

Motion by Commissioner Gamblin and seconded by Commissioner Langford to allow Pecan Pipeline to cross Miller, Bishop, Briar Creek, Richey and Orchard Roads in Pct. # 2.

All Voted For

Motion Carried

#12-391-DISCUSS AND CONSIDER REQUEST OF EOG RESOURCES INC. TO APPROVE TEMPORARY ROAD CROSSING ON ROCKY ROAD, PCT # 2