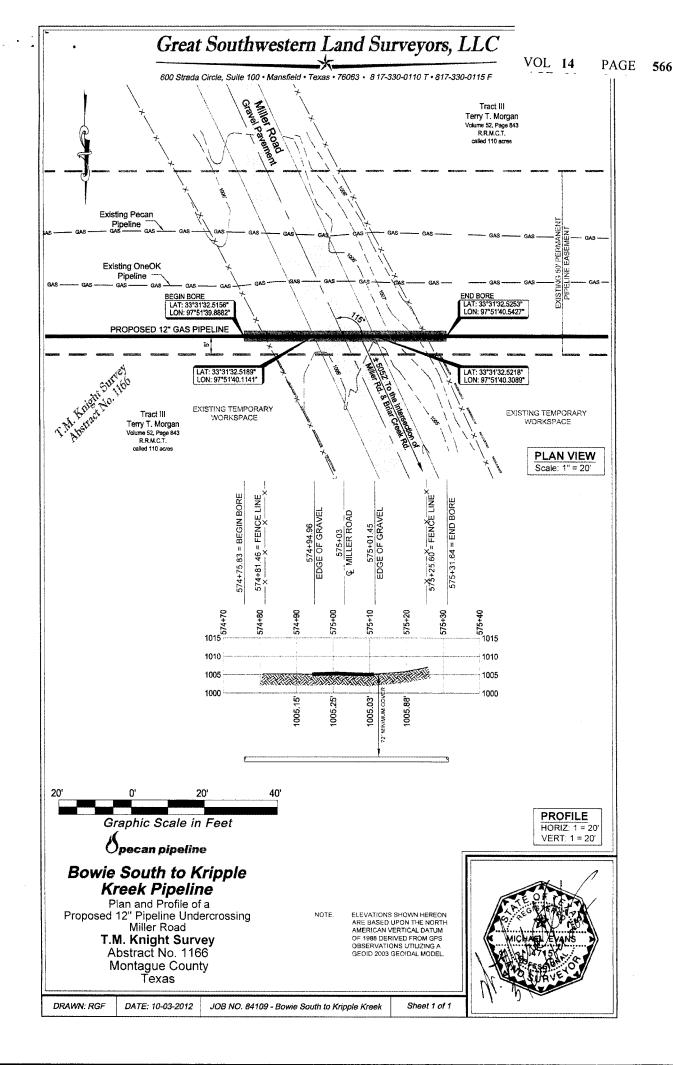

All Voted For

Motion Carried

#12-390-DISCUSS AND CONSIDER REQUEST OF PECAN PIPELINE COMPANY TO APPROVE ROAD CROSSINGS ON MILLER ROAD, BISHOP ROAD, BRIAR CREEK ROAD, RICHEY ROAD, AND ORCHARD ROAD, PCT # 2

Motion by Commissioner Gamblin and seconded by Commissioner Langford to allow Pecan Pipeline to cross Miller, Bishop, Briar Creek, Richey and Orchard Roads in Pct. # 2.

All Voted For

Motion Carried

#12-391-DISCUSS AND CONSIDER REQUEST OF EOG RESOURCES INC. TO APPROVE TEMPORARY ROAD CROSSING ON ROCKY ROAD, PCT # 2