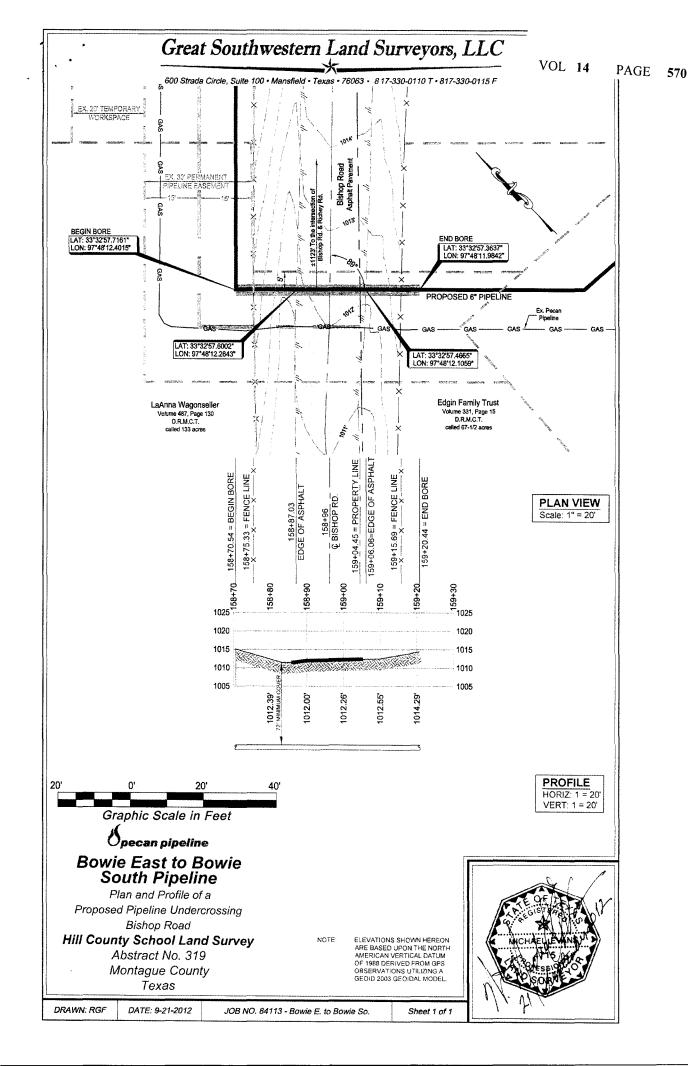

All Voted For

Motion Carried

#12-390-DISCUSS AND CONSIDER REQUEST OF PECAN PIPELINE COMPANY TO APPROVE ROAD CROSSINGS ON MILLER ROAD, BISHOP ROAD, BRIAR CREEK ROAD, RICHEY ROAD, AND ORCHARD ROAD, PCT # 2

Motion by Commissioner Gamblin and seconded by Commissioner Langford to allow Pecan Pipeline to cross Miller, Bishop, Briar Creek, Richey and Orchard Roads in Pct. # 2.

All Voted For

Motion Carried

#12-391-DISCUSS AND CONSIDER REQUEST OF EOG RESOURCES INC. TO APPROVE TEMPORARY ROAD CROSSING ON ROCKY ROAD, PCT # 2