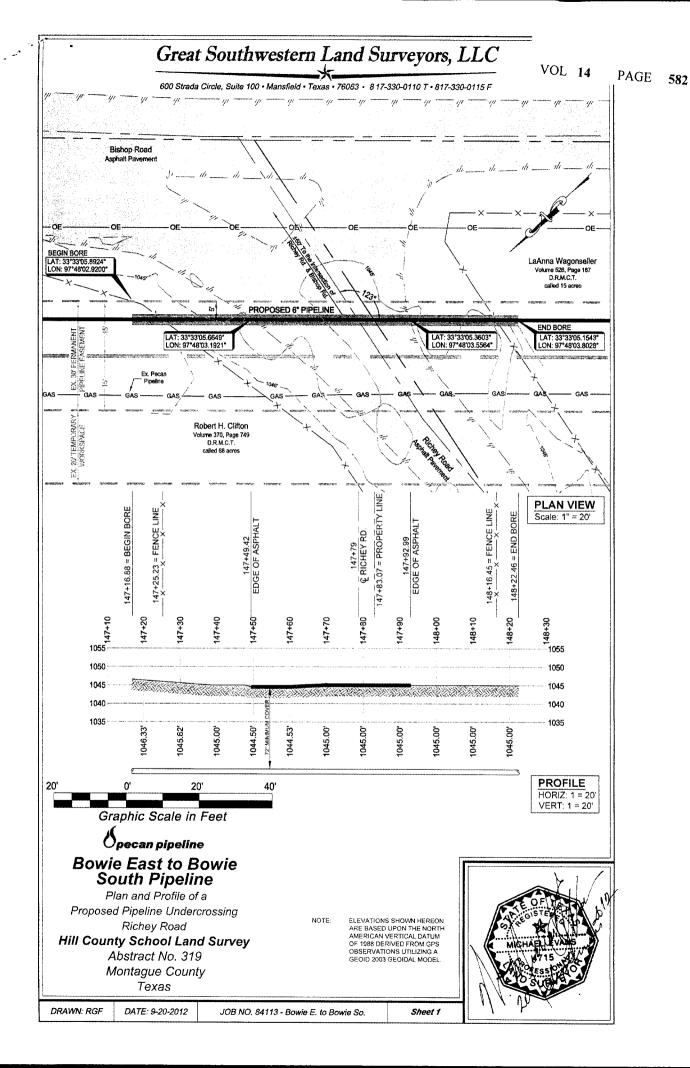

All Voted For

Motion Carried

#12-390-DISCUSS AND CONSIDER REQUEST OF PECAN PIPELINE COMPANY TO APPROVE ROAD CROSSINGS ON MILLER ROAD, BISHOP ROAD, BRIAR CREEK ROAD, RICHEY ROAD, AND ORCHARD ROAD, PCT # 2

Motion by Commissioner Gamblin and seconded by Commissioner Langford to allow Pecan Pipeline to cross Miller, Bishop, Briar Creek, Richey and Orchard Roads in Pct. # 2.

All Voted For

Motion Carried

#12-391-DISCUSS AND CONSIDER REQUEST OF EOG RESOURCES INC. TO APPROVE TEMPORARY ROAD CROSSING ON ROCKY ROAD, PCT # 2