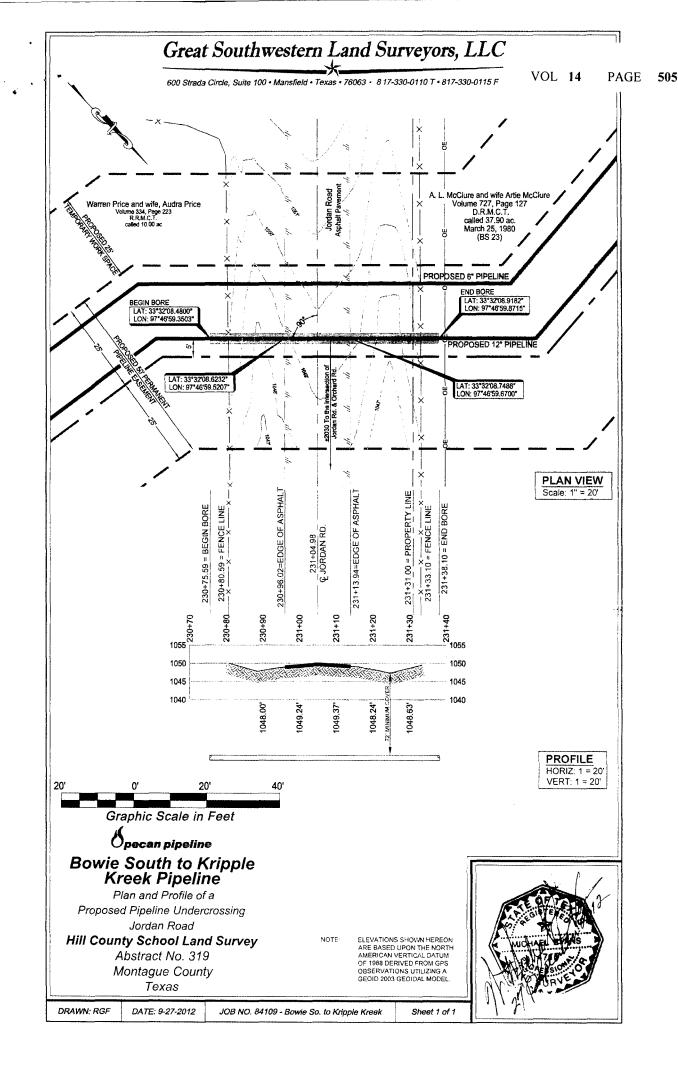

All Voted For

Motion Carried

#12-367-DISCUSS AND CONSIDER REQUEST OF PECAN PIPELINE COMPANY TO APPROVE ROAD CROSSINGS ON JOHN ROTH ROAD, LAMA ROAD, ORCHARD ROAD, AND JORDAN ROAD, PCT # 2.

Motion by Commissioner Gamblin and seconded by Commissioner Lewis to allow Pecan Pipeline Company to cross John Roth, Lama, Orchard, and Jordan Roads in Pct. # 2.