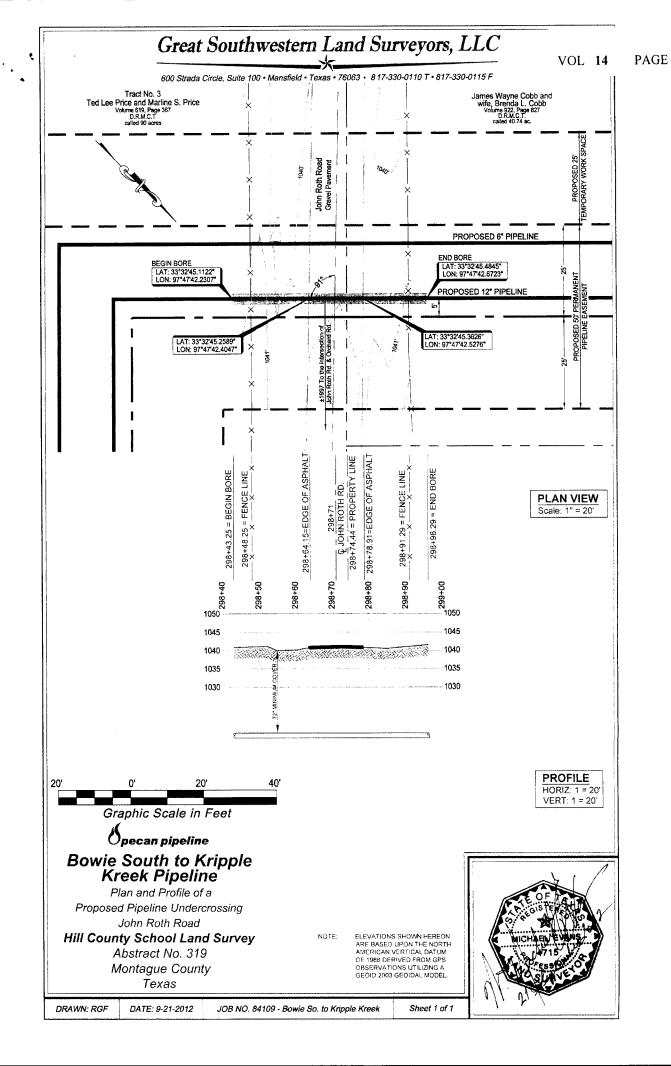

All Voted For

Motion Carried

#12-367-DISCUSS AND CONSIDER REQUEST OF PECAN PIPELINE COMPANY TO APPROVE ROAD CROSSINGS ON JOHN ROTH ROAD, LAMA ROAD, ORCHARD ROAD, AND JORDAN ROAD, PCT # 2.

Motion by Commissioner Gamblin and seconded by Commissioner Lewis to allow Pecan Pipeline Company to cross John Roth, Lama, Orchard, and Jordan Roads in Pct. # 2.