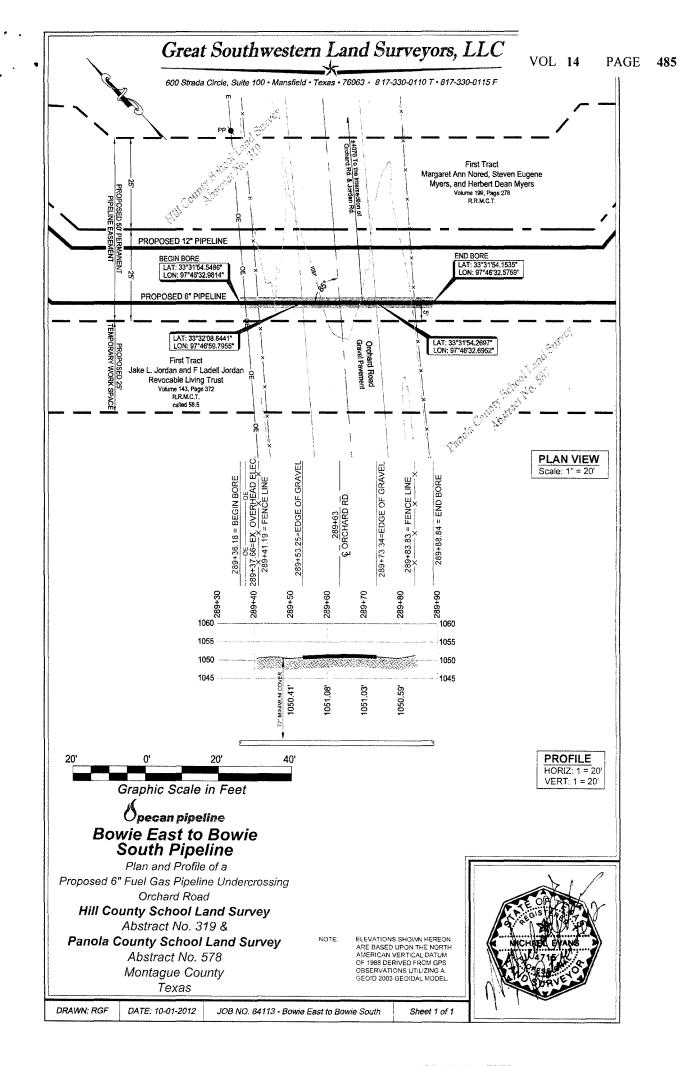

All Voted For

Motion Carried

#12-367-DISCUSS AND CONSIDER REQUEST OF PECAN PIPELINE COMPANY TO APPROVE ROAD CROSSINGS ON JOHN ROTH ROAD, LAMA ROAD, ORCHARD ROAD, AND JORDAN ROAD, PCT # 2.

Motion by Commissioner Gamblin and seconded by Commissioner Lewis to allow Pecan Pipeline Company to cross John Roth, Lama, Orchard, and Jordan Roads in Pct. # 2.