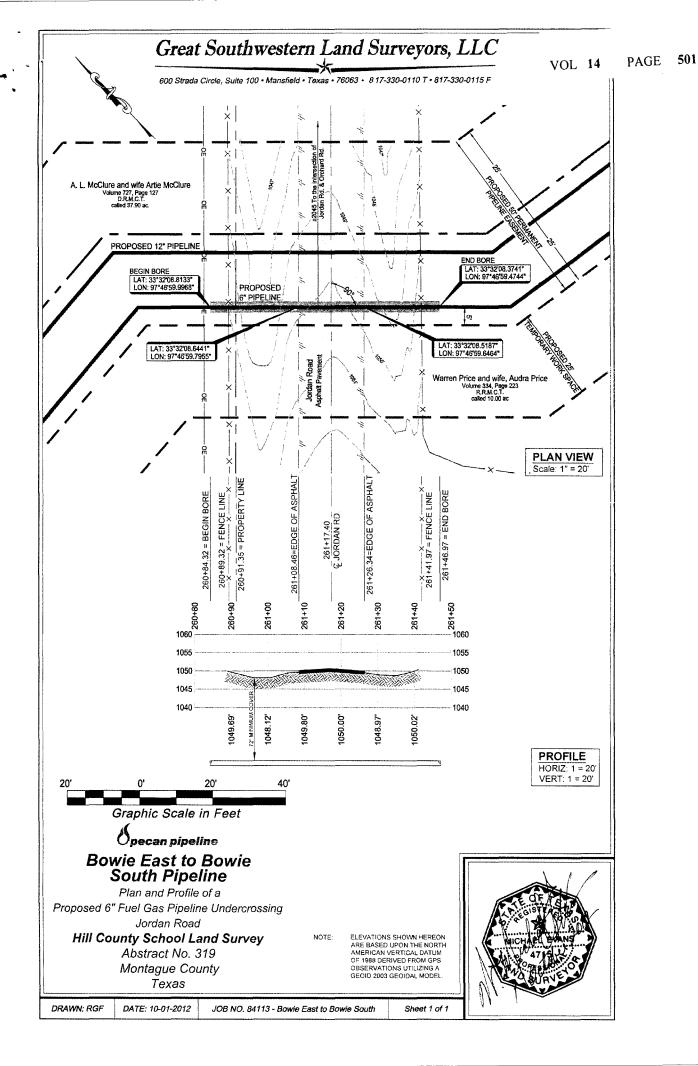

All Voted For

Motion Carried

#12-367-DISCUSS AND CONSIDER REQUEST OF PECAN PIPELINE COMPANY TO APPROVE ROAD CROSSINGS ON JOHN ROTH ROAD, LAMA ROAD, ORCHARD ROAD, AND JORDAN ROAD, PCT # 2.

Motion by Commissioner Gamblin and seconded by Commissioner Lewis to allow Pecan Pipeline Company to cross John Roth, Lama, Orchard, and Jordan Roads in Pct. # 2.