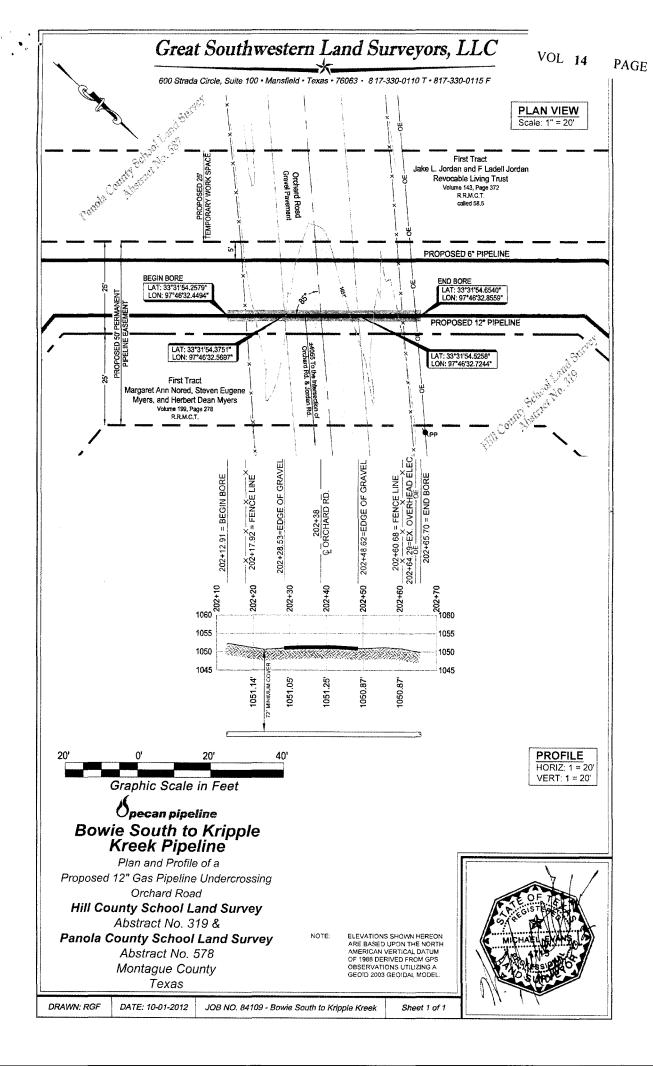

All Voted For

Motion Carried

#12-367-DISCUSS AND CONSIDER REQUEST OF PECAN PIPELINE COMPANY TO APPROVE ROAD CROSSINGS ON JOHN ROTH ROAD, LAMA ROAD, ORCHARD ROAD, AND JORDAN ROAD, PCT # 2.

Motion by Commissioner Gamblin and seconded by Commissioner Lewis to allow Pecan Pipeline Company to cross John Roth, Lama, Orchard, and Jordan Roads in Pct. # 2.