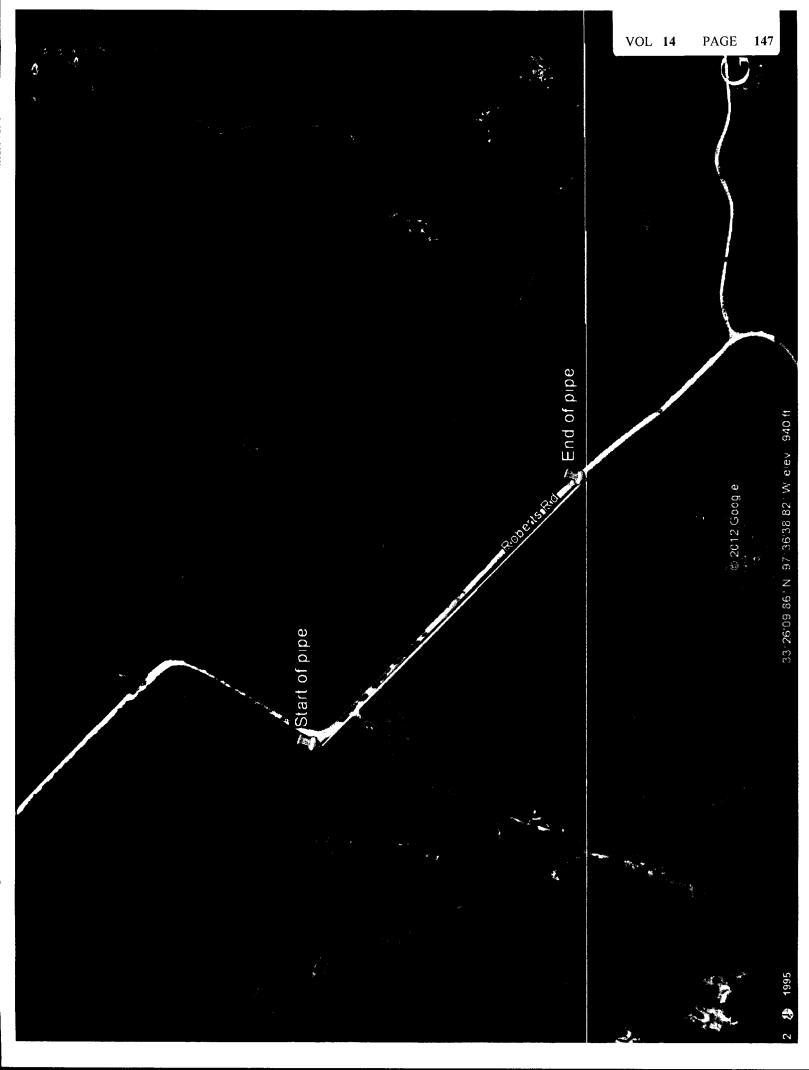

Motion by Commissioner Kernek and seconded by Commissioner Gamblin to allow EnerVest to cross Mathers Road in Pct. #1.

All Voted For

Motion Carried

#12-261-DISCUSS AND CONSIDER REQUEST OF SELECT ENERGY SERVICES TO APPROVE A TEMPORARY FRAC LINE ON ROBERTS ROAD IN PCT. #1

Motion by Commissioner Kernek and seconded by Commissioner Langford to allow Select Energy to cross Roberts Road in Pct. # 1 with a temporary frac line.

All Voted For

Motion Carried

#12-262-DISCUSS AND CONSIDER REQUEST OF PIONEER NATURAL RESOURCES TO APPROVE A ROAD CROSSING ON OLD VASHTI ROAD AND OGLE ROAD IN PCT # 2