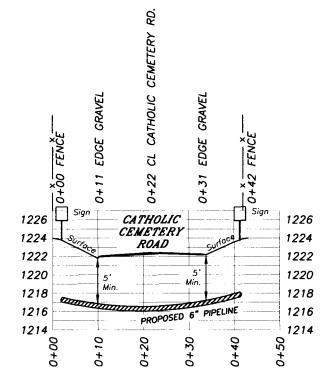

**Bob Langford** 

**Commissioner Precinct 4** 

Glenda Henson County Clerk

#12-258-DISCUSS AND CONSIDER REQUEST OF TARGA MIDSTREAM SERVICE, LLC, TO APPROVE ROAD CROSSINGS ON MCMURRAY ROAD AND CATHOLIC CEMETARY ROAD IN PCT. # 1

Motion by Commissioner Kernek and seconded by Commissioner Gamblin to allow Targa Midstream Services, LLC to cross McMurray and Catholic Cemetery Roads in Pct. #1.

All Voted For

Motion Carried

#12-259-DISCUSS AND CONSIDER REQUEST OF SELECT ENERGY SERVICE TO APPROVE A TEMPORARY ROAD CROSSING ON LAKE VALLEY ROAD IN PCT. #1