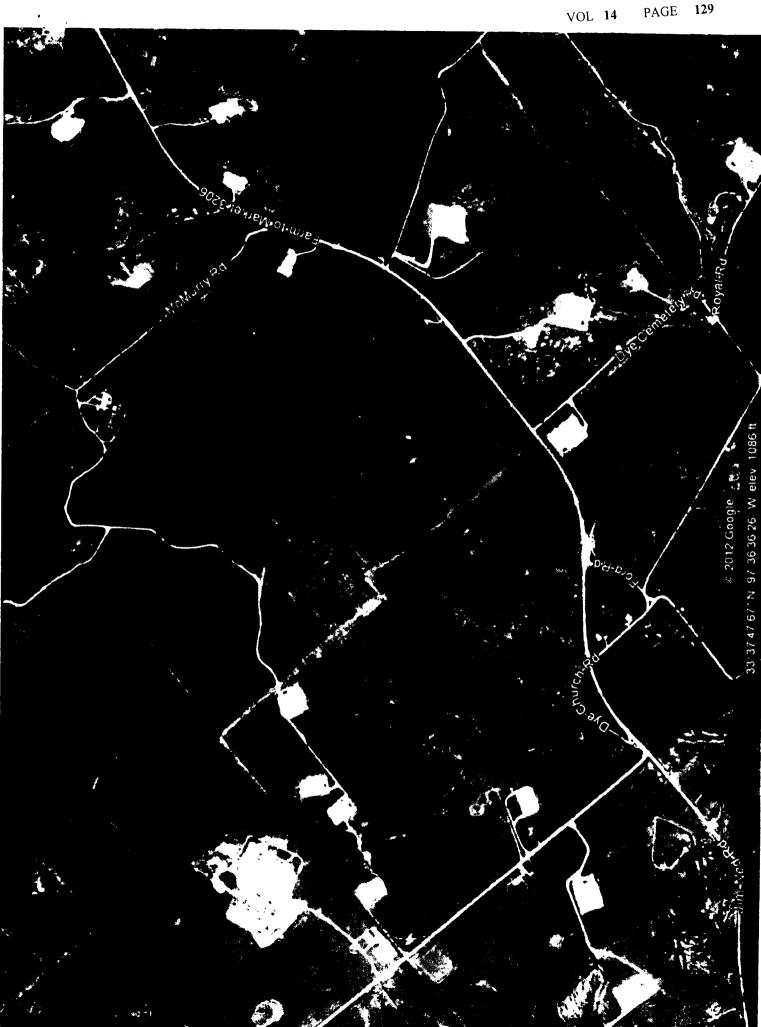

**Bob Langford** 

**Commissioner Precinct 4** 

Glenda Henson County Clerk

#12-258-DISCUSS AND CONSIDER REQUEST OF TARGA MIDSTREAM SERVICE, LLC, TO APPROVE ROAD CROSSINGS ON MCMURRAY ROAD AND CATHOLIC CEMETARY ROAD IN PCT. # 1

Motion by Commissioner Kernek and seconded by Commissioner Gamblin to allow Targa Midstream Services, LLC to cross McMurray and Catholic Cemetery Roads in Pct. #1.

All Voted For

Motion Carried

#12-259-DISCUSS AND CONSIDER REQUEST OF SELECT ENERGY SERVICE TO APPROVE A TEMPORARY ROAD CROSSING ON LAKE VALLEY ROAD IN PCT. #1