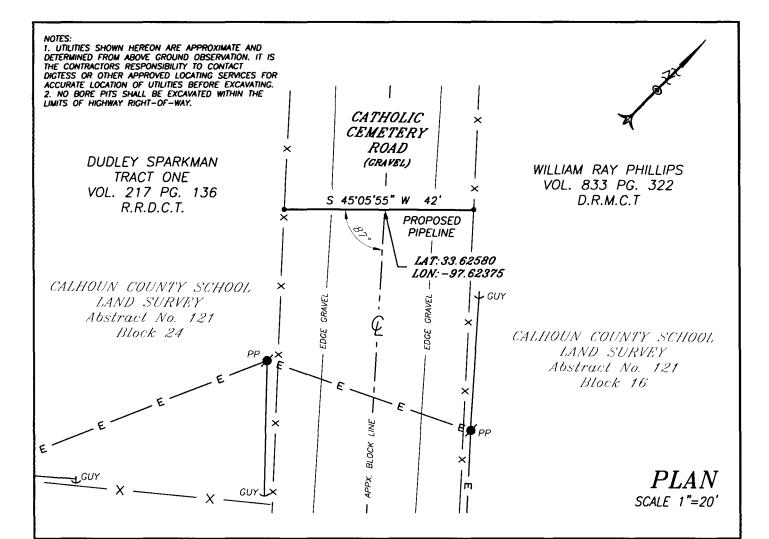

**Bob Langford** 

**Commissioner Precinct 4** 

Glenda Henson County Clerk

#12-258-DISCUSS AND CONSIDER REQUEST OF TARGA MIDSTREAM SERVICE, LLC, TO APPROVE ROAD CROSSINGS ON MCMURRAY ROAD AND CATHOLIC CEMETARY ROAD IN PCT. # 1

Motion by Commissioner Kernek and seconded by Commissioner Gamblin to allow Targa Midstream Services, LLC to cross McMurray and Catholic Cemetery Roads in Pct. #1.

All Voted For

Motion Carried

#12-259-DISCUSS AND CONSIDER REQUEST OF SELECT ENERGY SERVICE TO APPROVE A TEMPORARY ROAD CROSSING ON LAKE VALLEY ROAD IN PCT. #1