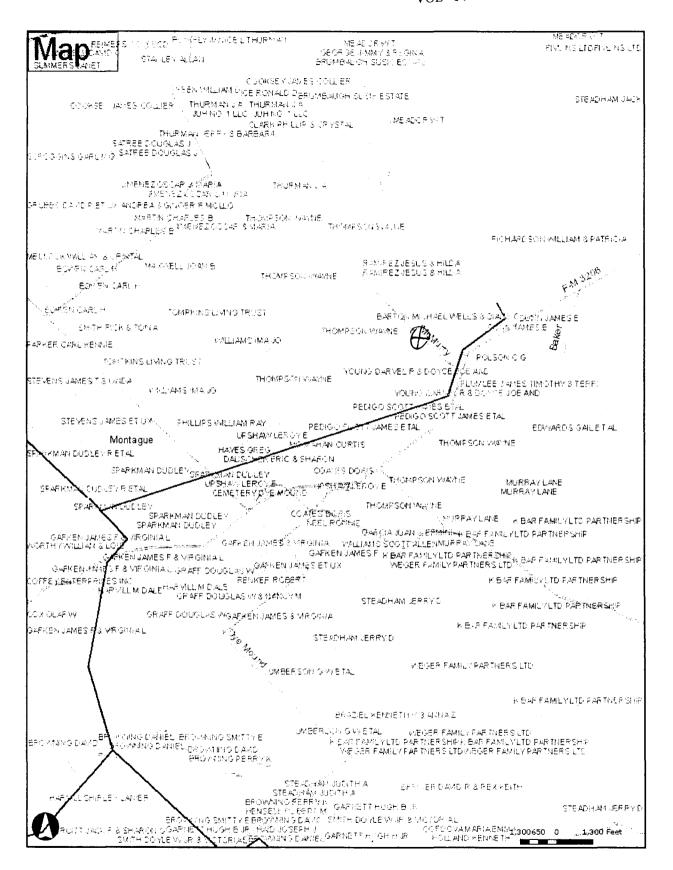

**Bob Langford** 

**Commissioner Precinct 4** 

Glenda Henson County Clerk

#12-258-DISCUSS AND CONSIDER REQUEST OF TARGA MIDSTREAM SERVICE, LLC, TO APPROVE ROAD CROSSINGS ON MCMURRAY ROAD AND CATHOLIC CEMETARY ROAD IN PCT. # 1

Motion by Commissioner Kernek and seconded by Commissioner Gamblin to allow Targa Midstream Services, LLC to cross McMurray and Catholic Cemetery Roads in Pct. #1.

All Voted For

Motion Carried

#12-259-DISCUSS AND CONSIDER REQUEST OF SELECT ENERGY SERVICE TO APPROVE A TEMPORARY ROAD CROSSING ON LAKE VALLEY ROAD IN PCT. #1