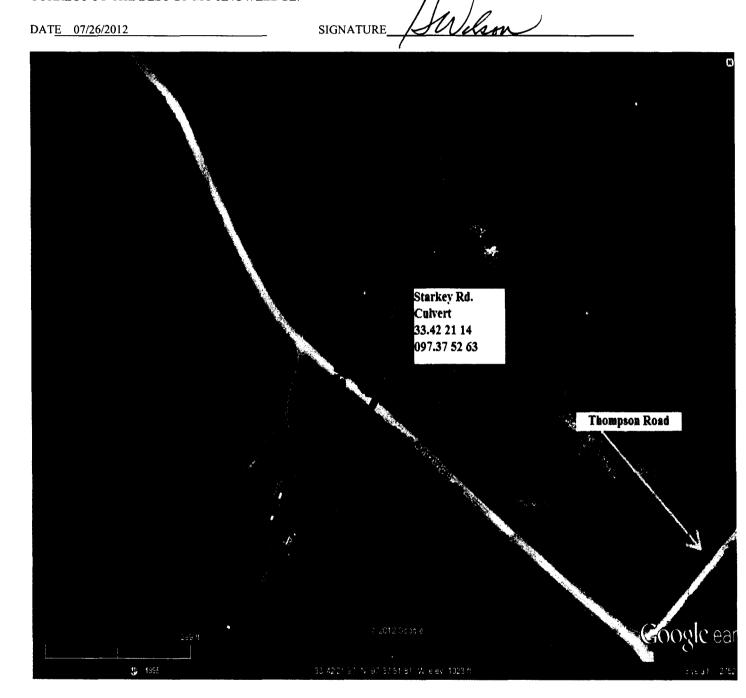

All Voted For

Motion Carried

#12-256-DISCUSS AND CONSIDER REQUEST OF H20 FASTLINE TO APPROVE A TEMPORARY ROAD CROSSING ON STARKEY ROAD, PCT # 4

Motion by Commissioner Langford and seconded by Commissioner Lewis to allow H20 Fastline to cross Starkey Road in Pct. # 4.