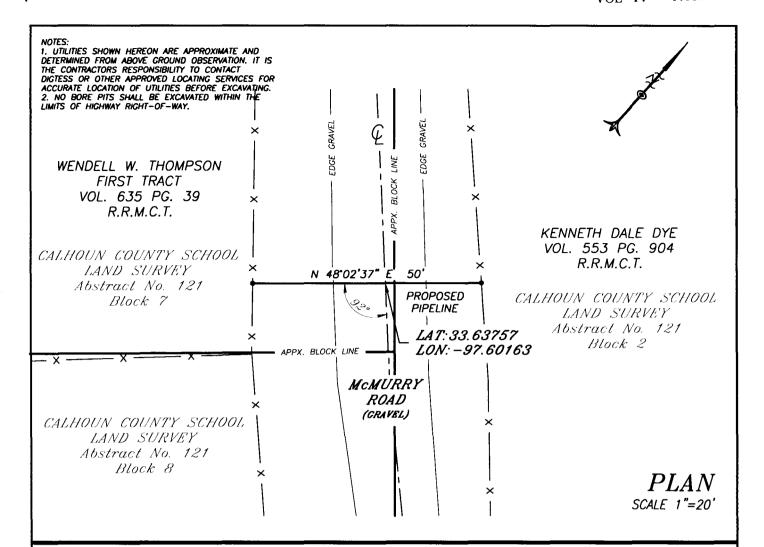

**Bob Langford** 

**Commissioner Precinct 4** 

Glenda Henson County Clerk

#12-258-DISCUSS AND CONSIDER REQUEST OF TARGA MIDSTREAM SERVICE, LLC, TO APPROVE ROAD CROSSINGS ON MCMURRAY ROAD AND CATHOLIC CEMETARY ROAD IN PCT. # 1

Motion by Commissioner Kernek and seconded by Commissioner Gamblin to allow Targa Midstream Services, LLC to cross McMurray and Catholic Cemetery Roads in Pct. #1.

All Voted For

Motion Carried

#12-259-DISCUSS AND CONSIDER REQUEST OF SELECT ENERGY SERVICE TO APPROVE A TEMPORARY ROAD CROSSING ON LAKE VALLEY ROAD IN PCT. #1