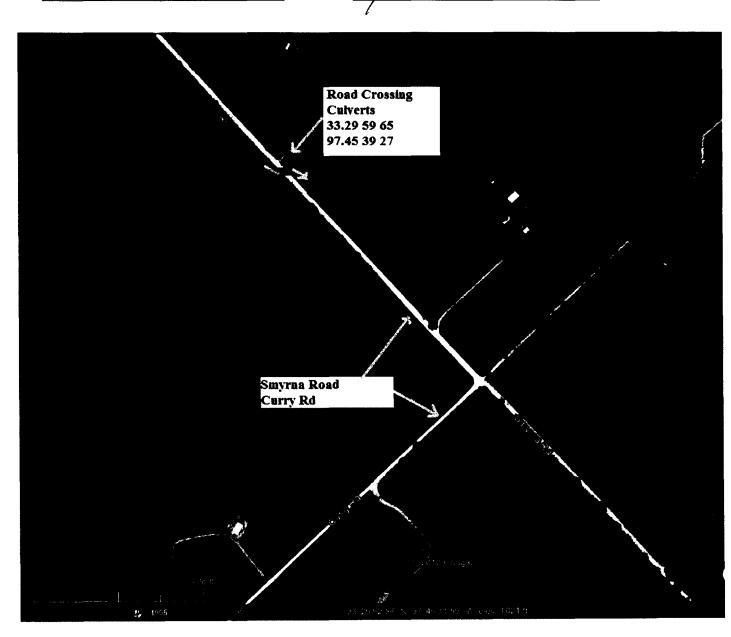

**Bob Langford** 

**Commissioner Precinct 4** 

Glenda Henson County Clerk

All Voted For

Motion Carried

#12-264-DISCUSS AND CONSIDER REQUEST OF EOG RESOURCES INC. TO APPROVE TEMPORARY ROAD CROSSING ON SMYRNA ROAD AND FRUITLAND ROAD IN PCT. # 2

Motion by Commissioner Gamblin and seconded by Commissioner Langford to allow EOG to cross Smyrna and Fruitland Roads in Pct. # 2.

All Voted For

**Motion Carried** 

#12-265-DISCUSS AND CONSIDER ORDER CREATING COUNTY ELECTIONS ADMINISTRATOR