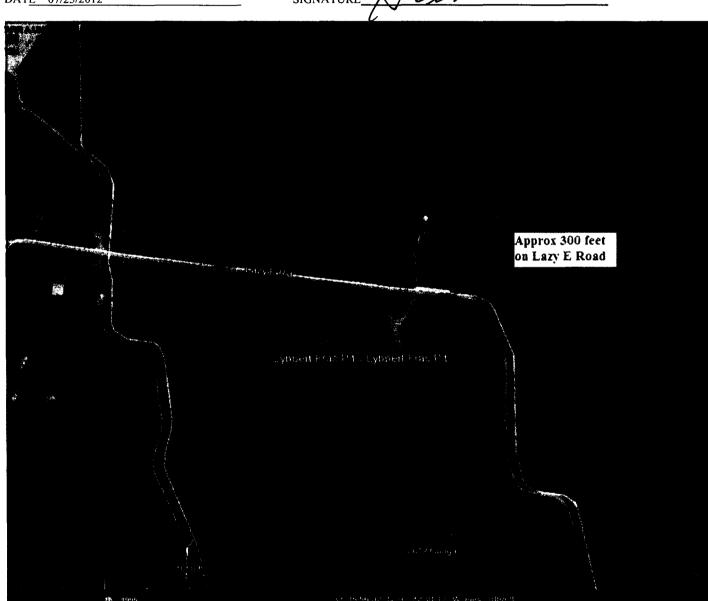

Motion by Commissioner Gamblin and seconded by Commissioner Lewis to allow Pioneer Natural Resources to cross Old Vashti and Ogle Roads in Pct. # 2.

All Voted For

Motion Carried

#12-263-DISCUSS AND CONSIDER REQUEST OF EOG RESOURCES, INC. TO APPROVE A TEMPORARY FRAC LINE ON LAZY E ROAD IN PCT. #2

Motion by Commissioner Gamblin and seconded by Commissioner Langford to allow EOG to place a temporary frac line on Lazy E Road in Pct. # 2.

AND IT IS SO ORDERED.WITNESS OUR HANDS, THIS THE 13TH DAY OF AUGUST, 2012