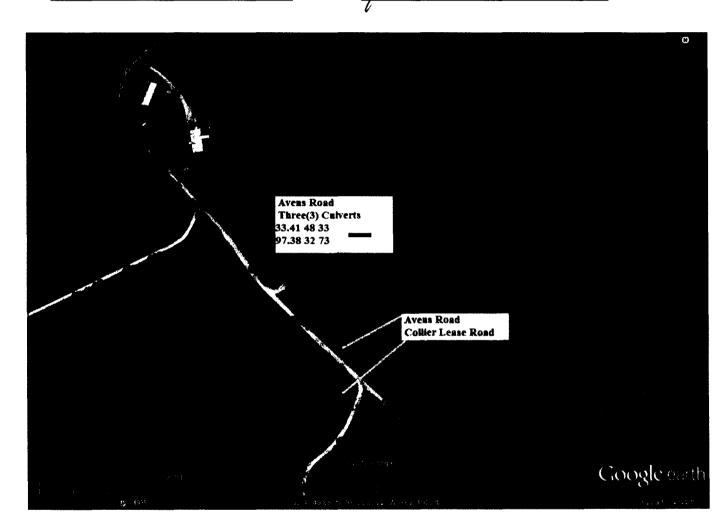

All Voted For

Motion Carried

#12-257-DISCUSS AND CONSIDER REQUEST OF EOG RESOURCES TO APPROVE A TEMPORARY ROAD CROSSING ON AVENS ROAD AND STARKEY ROAD IN PCT # 4

Motion by Commissioner Langford and seconded by Commissioner Lewis to allow EOG to cross Avens and Starkey Road in Pct. # 4.