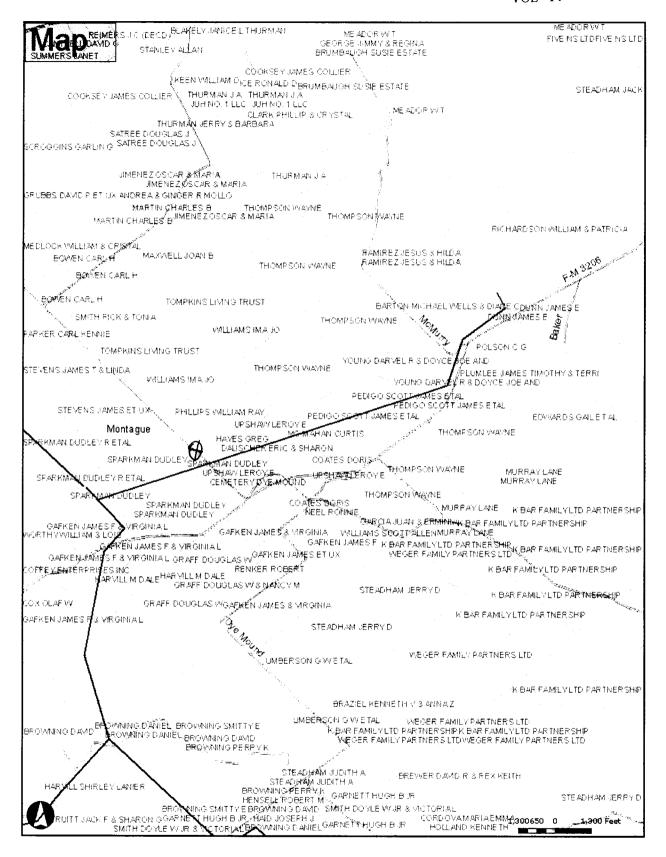

**Bob Langford** 

**Commissioner Precinct 4** 

Glenda Henson County Clerk

#12-258-DISCUSS AND CONSIDER REQUEST OF TARGA MIDSTREAM SERVICE, LLC, TO APPROVE ROAD CROSSINGS ON MCMURRAY ROAD AND CATHOLIC CEMETARY ROAD IN PCT. # 1

Motion by Commissioner Kernek and seconded by Commissioner Gamblin to allow Targa Midstream Services, LLC to cross McMurray and Catholic Cemetery Roads in Pct. #1.

All Voted For

Motion Carried

#12-259-DISCUSS AND CONSIDER REQUEST OF SELECT ENERGY SERVICE TO APPROVE A TEMPORARY ROAD CROSSING ON LAKE VALLEY ROAD IN PCT. #1

Motion by Commissioner Kernek and seconded by Commissioner Langford to allow Select Energy to cross Lake Valley Road in Pct. #1.

All Voted For

Motion Carried

#12-260-DISCUSS AND CONSIDER REQUEST OF ENERVEST TO APPROVE A TEMPORARY ROAD CROSSING ON MATHERS ROAD IN PCT. # 1

Motion by Commissioner Kernek and seconded by Commissioner Gamblin to allow EnerVest to cross Mathers Road in Pct. #1.

All Voted For

Motion Carried

#12-261-DISCUSS AND CONSIDER REQUEST OF SELECT ENERGY SERVICES TO APPROVE A TEMPORARY FRAC LINE ON ROBERTS ROAD IN PCT. #1

Motion by Commissioner Kernek and seconded by Commissioner Langford to allow Select Energy to cross Roberts Road in Pct. # 1 with a temporary frac line.

All Voted For

Motion Carried

#12-262-DISCUSS AND CONSIDER REQUEST OF PIONEER NATURAL RESOURCES TO APPROVE A ROAD CROSSING ON OLD VASHTI ROAD AND OGLE ROAD IN PCT # 2

Motion by Commissioner Gamblin and seconded by Commissioner Lewis to allow Pioneer Natural Resources to cross Old Vashti and Ogle Roads in Pct. # 2.

All Voted For

Motion Carried

#12-263-DISCUSS AND CONSIDER REQUEST OF EOG RESOURCES, INC. TO APPROVE A TEMPORARY FRAC LINE ON LAZY E ROAD IN PCT. #2

Motion by Commissioner Gamblin and seconded by Commissioner Langford to allow EOG to place a temporary frac line on Lazy E Road in Pct. # 2.

AND IT IS SO ORDERED.WITNESS OUR HANDS, THIS THE 13TH DAY OF AUGUST, 2012