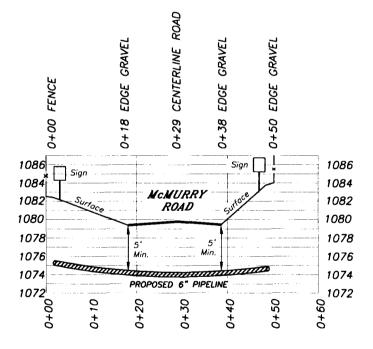

**Bob Langford** 

**Commissioner Precinct 4** 

Glenda Henson County Clerk

#12-258-DISCUSS AND CONSIDER REQUEST OF TARGA MIDSTREAM SERVICE, LLC, TO APPROVE ROAD CROSSINGS ON MCMURRAY ROAD AND CATHOLIC CEMETARY ROAD IN PCT. # 1

Motion by Commissioner Kernek and seconded by Commissioner Gamblin to allow Targa Midstream Services, LLC to cross McMurray and Catholic Cemetery Roads in Pct. #1.

All Voted For

Motion Carried

#12-259-DISCUSS AND CONSIDER REQUEST OF SELECT ENERGY SERVICE TO APPROVE A TEMPORARY ROAD CROSSING ON LAKE VALLEY ROAD IN PCT. #1