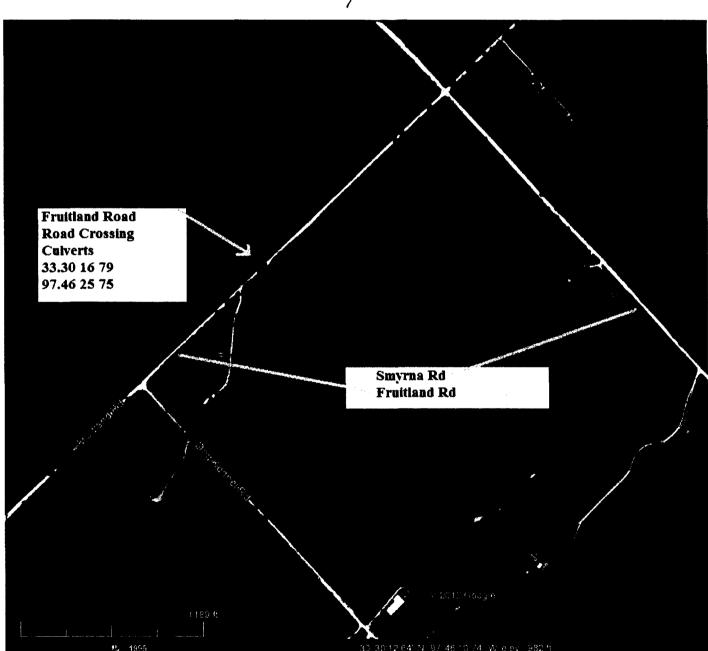

**Bob Langford** 

**Commissioner Precinct 4** 

Glenda Henson County Clerk

All Voted For

Motion Carried

#12-264-DISCUSS AND CONSIDER REQUEST OF EOG RESOURCES INC. TO APPROVE TEMPORARY ROAD CROSSING ON SMYRNA ROAD AND FRUITLAND ROAD IN PCT. # 2

Motion by Commissioner Gamblin and seconded by Commissioner Langford to allow EOG to cross Smyrna and Fruitland Roads in Pct. # 2.

All Voted For

**Motion Carried** 

#12-265-DISCUSS AND CONSIDER ORDER CREATING COUNTY ELECTIONS ADMINISTRATOR