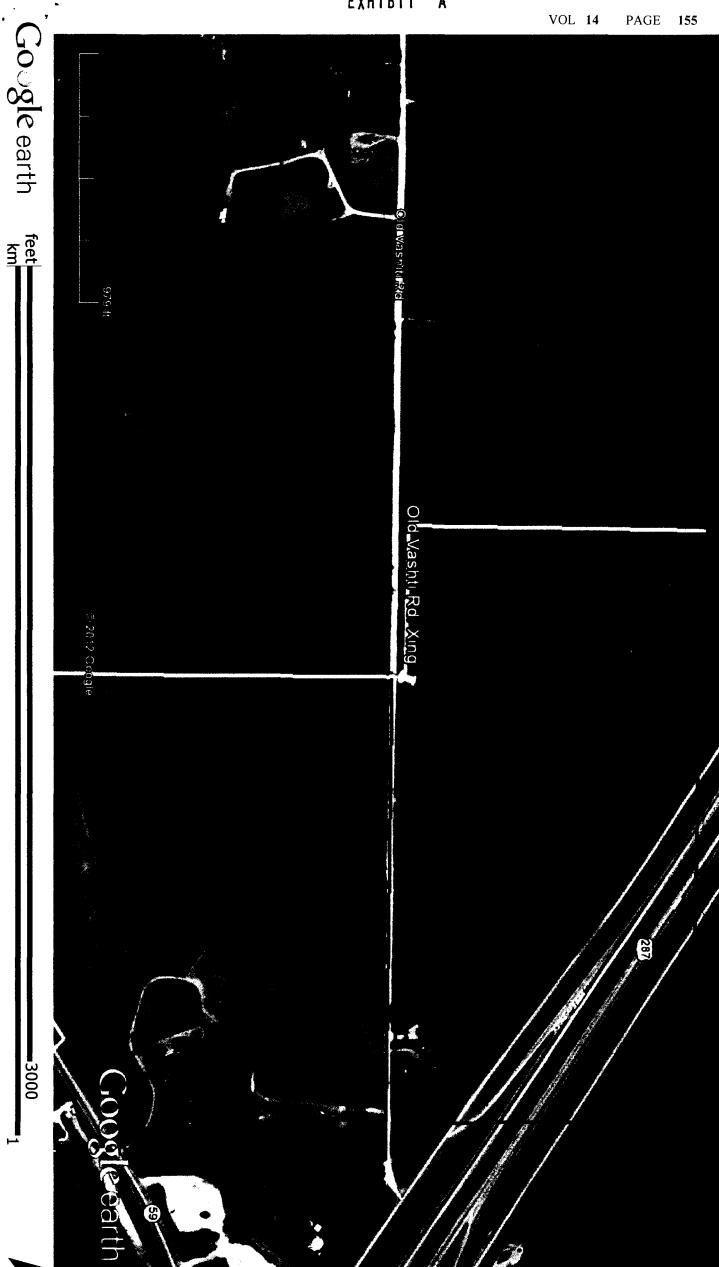

Motion by Commissioner Kernek and seconded by Commissioner Langford to allow Select Energy to cross Roberts Road in Pct. # 1 with a temporary frac line.

All Voted For

Motion Carried

#12-262-DISCUSS AND CONSIDER REQUEST OF PIONEER NATURAL RESOURCES TO APPROVE A ROAD CROSSING ON OLD VASHTI ROAD AND OGLE ROAD IN PCT # 2

Motion by Commissioner Gamblin and seconded by Commissioner Lewis to allow Pioneer Natural Resources to cross Old Vashti and Ogle Roads in Pct. # 2.

All Voted For

Motion Carried

#12-263-DISCUSS AND CONSIDER REQUEST OF EOG RESOURCES, INC. TO APPROVE A TEMPORARY FRAC LINE ON LAZY E ROAD IN PCT. #2