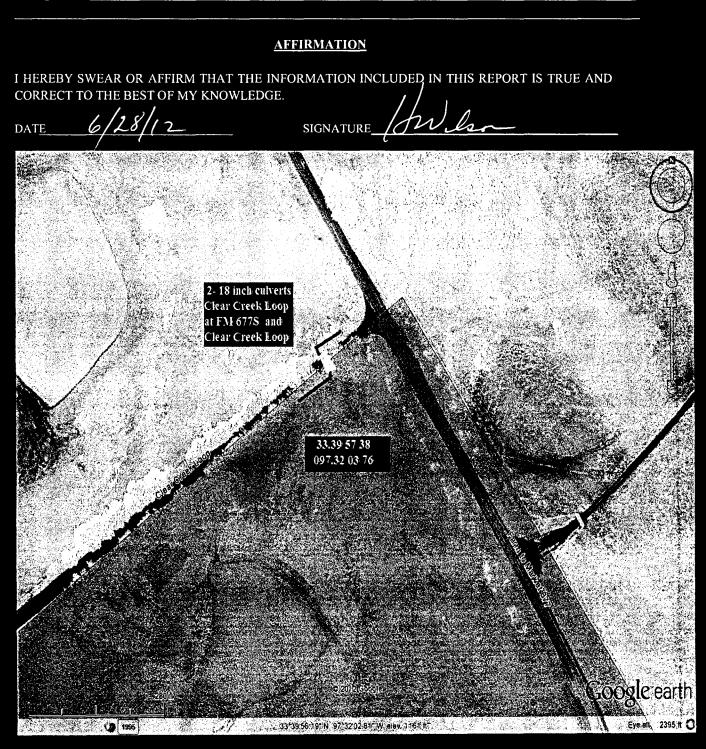

Motion by Commissioner Kernek and seconded by Commissioner Langford to allow EOG to lay a temporary frac line on Lazy E Road in Pct. #1

#12-218-DISCUSS AND CONSIDER REQUEST OF EOG RESOURCES TO APPROVE TEMPORARY ROAD CROSSINGS ON LAZY E ROAD AND CLEAR CREEK LOOP IN PCT # 1 Motion by Commissioner Langford and seconded by Commissioner Gamblin to allow EOG to

cross Lazy E Road and Clear Creek Loop Road in Pct # 1.

All Voted For

All Voted For

#12-219-DISCUSS AND CONSIDER REQUEST OF EOG RESOURCES TO APPROVE TEMPORARY ROAD CROSSINGS ON THOMPSON ROAD IN PCT # 4

Motion by Commissioner Langford and seconded by Commissioner Gamblin to allow EOG to cross Thompson Road in Pct # 4.