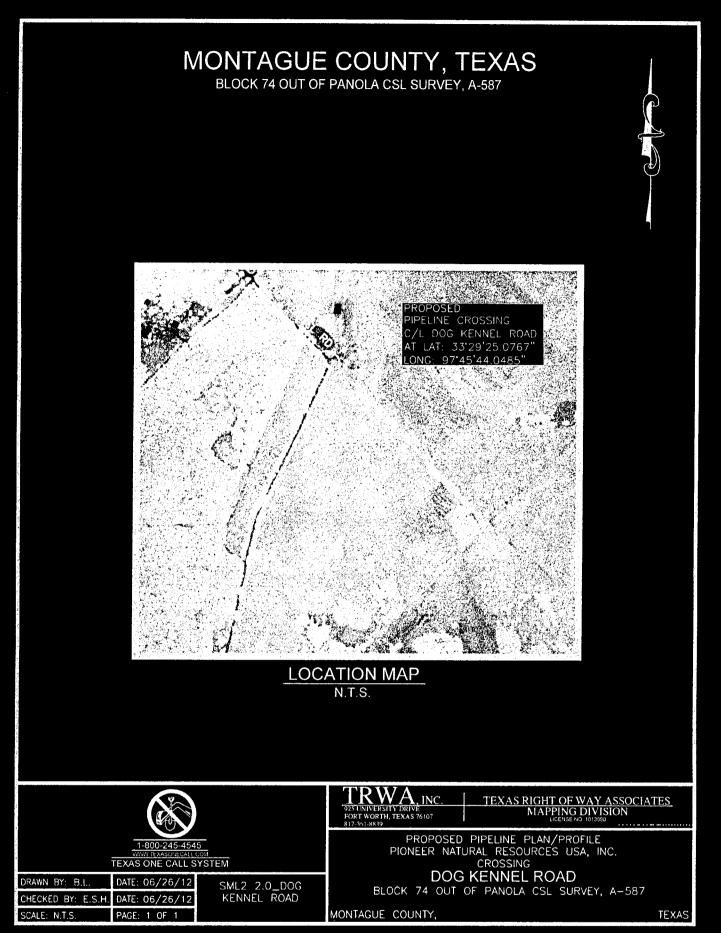

**Rick Lewis** 

#12-220-DISCUSS AND CONSIDER REQUEST OF PIONEER NATURAL RESOURCES USA INC. TO APPROVE A ROAD CROSSING ON BRIAR CREEK ROAD AND DOG KENNEL ROAD IN PCT # 2

Motion by Commissioner Gamblin and seconded by Commissioner Kernek allow Pioneer Natural Resources to cross Briar Creek and Dog Kennel Roads in Pct. # 2.