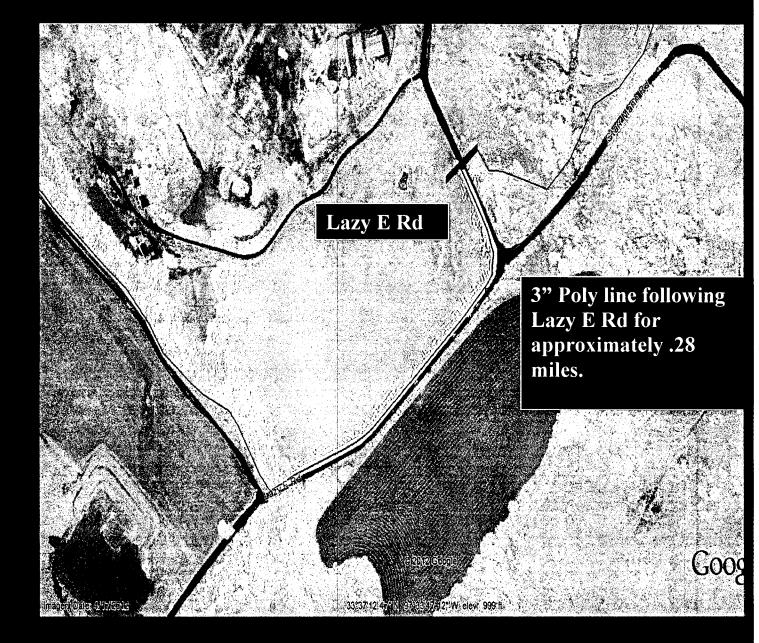

Motion by Commissioner Kernek and seconded by Commissioner Langford to allow EOG to lay a temporary frac line on Lazy E Road in Pct. #1

#12-218-DISCUSS AND CONSIDER REQUEST OF EOG RESOURCES TO APPROVE TEMPORARY ROAD CROSSINGS ON LAZY E ROAD AND CLEAR CREEK LOOP IN PCT # 1 Motion by Commissioner Langford and seconded by Commissioner Gamblin to allow EOG to

cross Lazy E Road and Clear Creek Loop Road in Pct # 1.

All Voted For

All Voted For

#12-219-DISCUSS AND CONSIDER REQUEST OF EOG RESOURCES TO APPROVE TEMPORARY ROAD CROSSINGS ON THOMPSON ROAD IN PCT # 4

Motion by Commissioner Langford and seconded by Commissioner Gamblin to allow EOG to cross Thompson Road in Pct # 4.